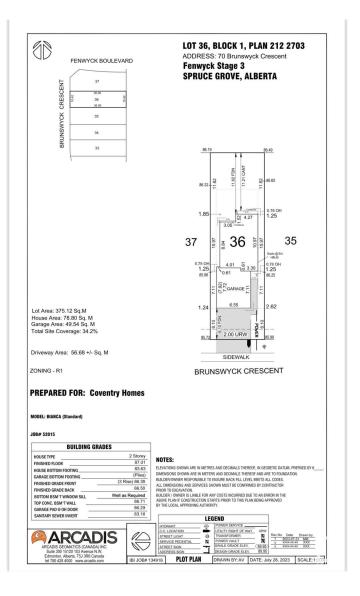

# **Community Information**

Address 70 Brunswyck Crescent

Area Spruce Grove

Subdivision Fenwyck

City Spruce Grove

County ALBERTA

Province AB

Postal Code T7X 0Z1