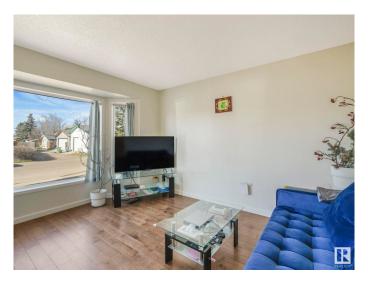

#### \$399,500

3 Bedroom, 1.50 Bathroom, 1,101 sqft Single Family on 0.00 Acres

Belle Rive, Edmonton, AB

This charming and beautifully upgraded family home is sure to impress! Recent improvements include a brand new roof, newer windows, a stylish kitchen with granite countertops, and fully renovated bathrooms. The finished basement offers a spacious flex rec roomâ€"perfect for entertaining or relaxing. Enjoy the bright and open kitchen, filled with natural light from the large bay window. Upstairs, you'II find three comfortable bedrooms and a full bath. Step outside to the expansive backyard, ideal for young families, with mature trees and plenty of space for kids to play. Conveniently located near major commuter routes, schools, and shopping, this move-in-ready home is waiting for its next loving owners!

## Interior

Appliances Dishwasher-Built-In, Dryer, Microwave Hood Fan, Refrigerator,

Stove-Electric, Washer, Window Coverings

Heating Forced Air-1, Natural Gas

Stories 3

Has Basement Yes

Basement Full, Finished