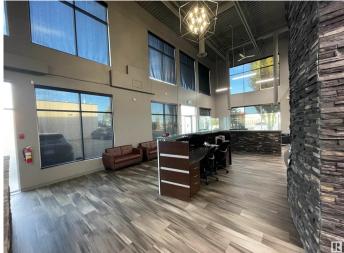

### \$1,689,000

0 Bedroom, 0.00 Bathroom, Office on 0.00 Acres

Ellerslie Industrial, Edmonton, AB

- 5,250 sq.ft.± professionally developed office/warehouse space - Four private offices, open work areas, boardroom/training room, kitchenette, storage/work areas 10'x14' grade level overhead door Corner unit with direct exposure to Ellwood Drive SW - Convenient access to Parsons Road, Ellerslie Road, Gateway Blvd/Calgary Trail, and Anthony Henday Drive