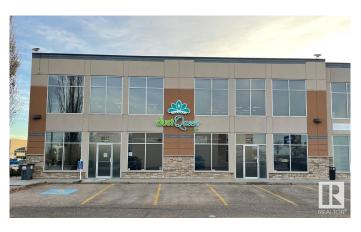

# \$1,689,000 - 2907 Ellwood Drive, Edmonton

MLS® #E4437033

### \$1,689,000

0 Bedroom, 0.00 Bathroom, Office on 0.00 Acres

Ellerslie Industrial, Edmonton, AB

- 5,250 sq.ft.± professionally developed office/warehouse space - Four private offices, open work areas, boardroom/training room, kitchenette, storage/work areas 10'x14' grade level overhead door Corner unit with direct exposure to Ellwood Drive SW - Convenient access to Parsons Road, Ellerslie Road, Gateway Blvd/Calgary Trail, and Anthony Henday Drive