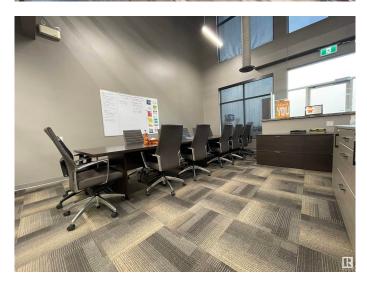

### \$1,689,000

0 Bedroom, 0.00 Bathroom, Office on 0.00 Acres

Ellerslie Industrial, Edmonton, AB

- 5,250 sq.ft.± professionally developed office/warehouse space - Four private offices, open work areas, boardroom/training room, kitchenette, storage/work areas 10'x14' grade level overhead door Corner unit with direct exposure to Ellwood Drive SW - Convenient access to Parsons Road, Ellerslie Road, Gateway Blvd/Calgary Trail, and Anthony Henday Drive