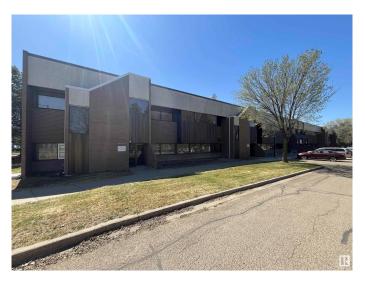

## \$6,500,000

0 Bedroom, 0.00 Bathroom, Industrial on 0.00 Acres

Edmonton Research & Development Park, Edmonton, AB

A Premier Multi-Tenant Facility in Edmonton Research Park. 38,166 sq.ft.± with gross leaseable area of 34,488 sq.ft.± industrial building with a flexible mix of office, production, and fully equipped wet lab spaces. Strategically located in the Edmonton Research Park, surrounded by innovative industrial and research organizations. Direct access to South Edmonton Common for convenience and amenities. • Three (3'x10') rear overhead loading doors for efficient logistics • Multiple pedestrian access points (front and rear) • Dual parking lots (front and rear) offering 3Å— the industry average in parking capacity • Heavy electrical power capacity to support advanced operations • Wet lab facilities ready for immediate occupancy and use • Potential Development opportunity to add new 9,600 sq.ft. – 13,800 sq.ft. building to rear portion of site. Current Occupancy • 85% leased • Diverse tenant mix with Weighted Average term remaining of 1.03 Years