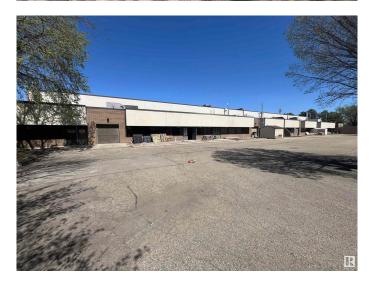

## \$6,500,000

0 Bedroom, 0.00 Bathroom, Industrial on 0.00 Acres

Edmonton Research & Development Park, Edmonton, AB

A Premier Multi-Tenant Facility in Edmonton Research Park. 38,166 sq.ft.± with gross leaseable area of 34,488 sq.ft.± industrial building with a flexible mix of office, production, and fully equipped wet lab spaces. Strategically located in the Edmonton Research Park, surrounded by innovative industrial and research organizations. Direct access to South Edmonton Common for convenience and amenities. • Three (3'x10') rear overhead loading doors for efficient logistics • Multiple pedestrian access points (front and rear) • Dual parking lots (front and rear) offering 3Å— the industry average in parking capacity • Heavy electrical power capacity to support advanced operations • Wet lab facilities ready for immediate occupancy and use • Potential Development opportunity to add new 9,600 sq.ft. – 13,800 sq.ft. building to rear portion of site. Current Occupancy • 85% leased • Diverse tenant mix with Weighted Average term remaining of 1.03 Years