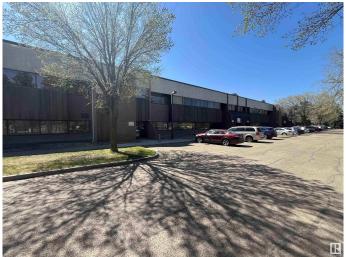

## \$6,500,000

0 Bedroom, 0.00 Bathroom, Industrial on 0.00 Acres

Edmonton Research & Development Park, Edmonton, AB

A Premier Multi-Tenant Facility in Edmonton Research Park. 38,166 sq.ft.± with gross leaseable area of 34,488 sq.ft.± industrial building with a flexible mix of office, production, and fully equipped wet lab spaces. Strategically located in the Edmonton Research Park, surrounded by innovative industrial and research organizations. Direct access to South Edmonton Common for convenience and amenities. • Three (3'x10') rear overhead loading doors for efficient logistics • Multiple pedestrian access points (front and rear) • Dual parking lots (front and rear) offering 3Å— the industry average in parking capacity • Heavy electrical power capacity to support advanced operations • Wet lab facilities ready for immediate occupancy and use • Potential Development opportunity to add new 9,600 sq.ft. – 13,800 sq.ft. building to rear portion of site. Current Occupancy • 85% leased • Diverse tenant mix with Weighted Average term remaining of 1.03 Years