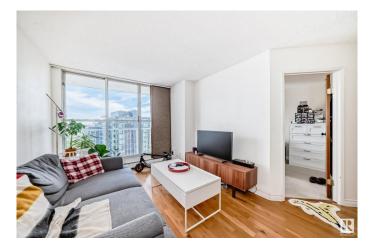

## \$120,000

1 Bedroom, 1.00 Bathroom, 532 sqft Condo / Townhouse on 0.00 Acres

WîhkwÃantôwin, Edmonton, AB

Welcome to this charming 532 sq ft 1-bedroom condo in the heart of downtown. Located on the 12th floor, it offers stunning views and is sure to impress. Enjoy a cozy kitchen, a bright and spacious living room, a large bedroom, and ample in-unit storage. You'll be surrounded by all amenities, including grocery stores, restaurants, and more. This unit comes with one titled underground parking stall #245. The monthly condo fee is \$480 and includes all utilitiesâ€"heat, water, sewer, and power. It's a perfect starter home in an unbeatable location, just minutes from the river valley trails, golf, and much more. Don't miss out!

## Interior

Appliances Dishwasher-Built-In, Garage Opener, Refrigerator, Stove-Electric

Heating Baseboard, Natural Gas