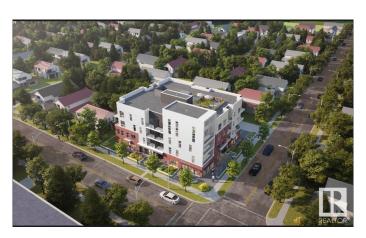

### \$1,500

1 Bedroom, 1.00 Bathroom, 520 sqft Rental on 0.00 Acres

North Glenora, Edmonton, AB

Welcome to Candian Manor. North Glenora's most exclusive complex consisting of 36 high end luxury units in the heart of one of Edmontons most desirable and vibrant neighbourhoods directly across from North Glenora Park. This large 1 bedroom 1 bathroom unit is perfect for anyone looking to be situated in a private, quiet and sought after historic neighbourhood close to all amenities in a brand new exclusive building. In-suite laundry, A full bathroom, large bedroom, beautiful kitchen, electric fireplace, huge windows, access to a private 1,100 square roof top patio, 24 hour camera monitoring of the complex and more. Unlimited underground heated parking stalls available. An amazing lease option that will not last. Welcome home!