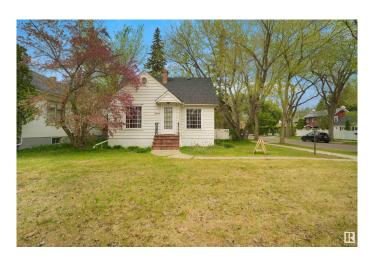

# \$539,900 - 13404 102 Avenue, Edmonton

MLS® #E4436084

#### \$539.900

2 Bedroom, 1.00 Bathroom, 1,169 sqft Single Family on 0.00 Acres

Glenora, Edmonton, AB

PRIME CORNER LOT IN GLENORA – LAND VALUE ONLY Exceptional redevelopment opportunity in the prestigious community of Glenora! This massive 50' x 145' (7,250 SQ.FT.) corner lot offers incredible potential for LOT SUBDIVISON & SKINNY SINGLE FAMILY REDEVELOPMENT OR A FULLY CUSTOM BUILT HOME. Ideally located just steps from the future LRT station, and minutes to the University of Alberta, Downtown Edmonton, and the North Saskatchewan River Valley, this location is unbeatable. Enjoy the charm of mature trees and lush foliage, a hallmark of this sought-after neighbourhood known for blending estate-style living with urban convenience. The existing home requires TLC and is being sold AS IS â€" LAND VALUE ONLY. This lot provides the opportunity to build custom estate home or subdivide into two skinny lots. This is your chance to create something remarkable in one of Edmonton's most desirable communities. Don't miss out on this rare Glenora opportunity!

Built in 1942

Type Single Family

Sub-Type Detached Single Family

Style Bungalow

Status Active

#### **Exterior**

Exterior Wood, Vinyl

Exterior Features Corner Lot, Schools

Roof Asphalt Shingles

Construction Wood, Vinyl

Foundation Concrete Perimeter