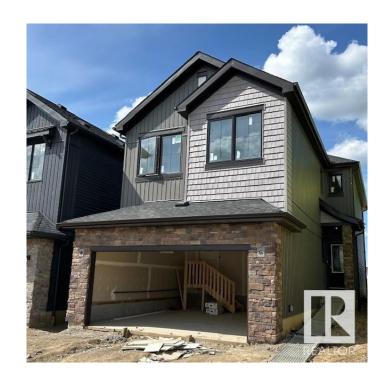

# \$629,895 - 16 Chartres Close, St. Albert

MLS® #E4435977

### \$629,895

3 Bedroom, 2.50 Bathroom, 2,375 sqft Single Family on 0.00 Acres

Chérot, St. Albert, AB

Available with fall possession & featuring a side entrance, The Maeve is intuitively designed to provide you & your family with a fantastic place to call home. As you enter, you're greeted by a foyer, flex room (ideal for an office or craft room) & bathroom, all leading to a galley kitchen that overlooks the spacious great room & dining area. The designer kitchen boasts a walk-through pantry that leads through to the mudroom, which is just off the double garage. The second-floor features two secondary bedrooms, a full bathroom, & large bonus room. The impressive primary bedroom offers a roomy ensuite with two vanities, free-standing tub, & walk-in shower. Plus, the primary walk-through closet leads to the upstairs laundry room.