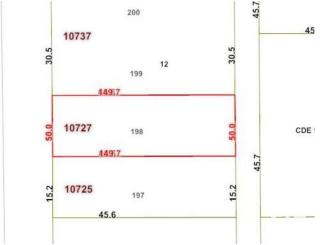

## \$1,098,000

0 Bedroom, 0.00 Bathroom, Land Commercial on 0.00 Acres

Queen Mary Park, Edmonton, AB

100'x150' RM H16 Medium Scale Residential zoned lots in Queen Mary Park. Great potential for CMHC MLI – apartment building, 4plex w/ legal basement suites, skinnies, lots of opportunities to maximize your investment. This location is excellent for future redevelopment, close to amenities, public transit, LRT, minutes from downtown & in a neighbourhood where other redevelopment is already happening & more being planned all the time. Take advantage of the City encouraging higher density & development & secure your next project! One home has current rental income & long term tenants