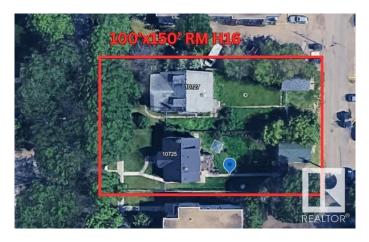

## \$1,098,000

0 Bedroom, 0.00 Bathroom, Land Commercial on 0.00 Acres

Queen Mary Park, Edmonton, AB

100'x150' RM H16 Medium Scale Residential zoned lots in Queen Mary Park. Great potential for CMHC MLI – apartment building, 4plex w/ legal basement suites, skinnies, lots of opportunities to maximize your investment. This location is excellent for future redevelopment, close to amenities, public transit, LRT, minutes from downtown & in a neighbourhood where other redevelopment is already happening & more being planned all the time. Take advantage of the City encouraging higher density & development & secure your next project! One home has current rental income & long term tenants