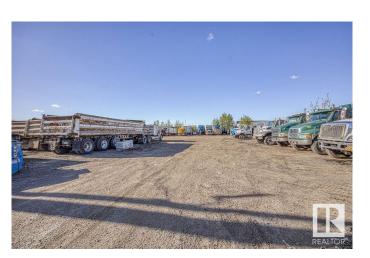

## \$1,150,000

0 Bedroom, 0.00 Bathroom, Land Commercial on 0.00 Acres

Weir Industrial, Edmonton, AB

Are you looking for a Truck Yard within the city? Well look no further, This 1.07 Acre Gravelled Yard is looking for its new owner. Have other plans? Well this is Zoned for Medium Industrial as well! Come take a look.