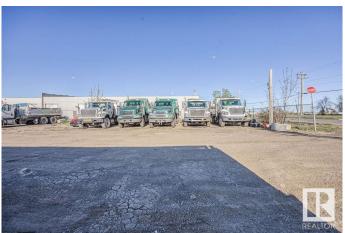

## \$1,150,000

0 Bedroom, 0.00 Bathroom, Land Commercial on 0.00 Acres

Weir Industrial, Edmonton, AB

Are you looking for a Truck Yard within the city? Well look no further, This 1.07 Acre Gravelled Yard is looking for its new owner. Have other plans? Well this is Zoned for Medium Industrial as well! Come take a look.