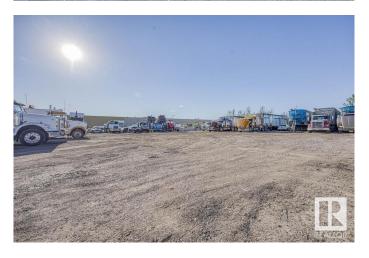

## \$1,150,000

0 Bedroom, 0.00 Bathroom, Land Commercial on 0.00 Acres

Weir Industrial, Edmonton, AB

Are you looking for a Truck Yard within the city? Well look no further, This 1.07 Acre Gravelled Yard is looking for its new owner. Have other plans? Well this is Zoned for Medium Industrial as well! Come take a look.