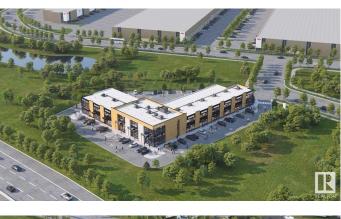

#### \$929,800

0 Bedroom, 0.00 Bathroom, Office on 0.00 Acres

Southeast Industrial (Edmonton), Edmonton, AB

FOR SALE/FOR LEASE!!Welcome to HP Business Centre, located on Whitemud drive with a high vehicle traffic and visibility for businesses. This unit is 1650 sq ft with an option to add Mezz of 485 sq ft making it 2135 sq ft with 22ft ceiling height accommodating multiple uses for the Business owners or Tenants. This location is one of the primary corridors for Southeast Edmonton with easy access Whitemud drive, Anthony Henday Drive and entire dense commercial and residential in the area . Strategically located in one of Edmonton's FASTEST GROWING communities making this an excellent location for Retail / Medical or Health Services/ Professional / Office- Accounting, Dispatch, Real Estate, Lawyer, Insurance, Call Centre/Day care/Music or Dance School/Tuition schools/Crematorium/Banquet Hall/Indoor play area/ Trampoline park/Indoor Golf simulation/Brewery or any use under BE Zoning. use. Site features high exposure pylon signage and ample on-site parking.