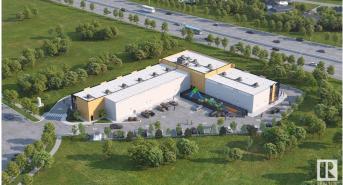

#### \$929,800

0 Bedroom, 0.00 Bathroom, Office on 0.00 Acres

Southeast Industrial (Edmonton), Edmonton, AB

FOR SALE/FOR LEASE!!Welcome to HP Business Centre, located on Whitemud drive with a high vehicle traffic and visibility for businesses. This unit is 1650 sq ft with an option to add Mezz of 485 sq ft making it 2135 sq ft with 22ft ceiling height accommodating multiple uses for the Business owners or Tenants. This location is one of the primary corridors for Southeast Edmonton with easy access Whitemud drive, Anthony Henday Drive and entire dense commercial and residential in the area . Strategically located in one of Edmonton's FASTEST GROWING communities making this an excellent location for Retail / Medical or Health Services/ Professional / Office- Accounting, Dispatch, Real Estate, Lawyer, Insurance, Call Centre/Day care/Music or Dance School/Tuition schools/Crematorium/Banquet Hall/Indoor play area/ Trampoline park/Indoor Golf simulation/Brewery or any use under BE Zoning. use. Site features high exposure pylon signage and ample on-site parking.