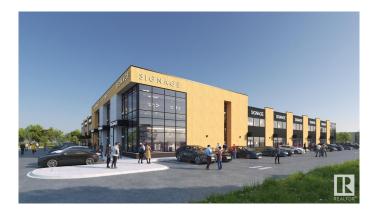

#### \$929,800

0 Bedroom, 0.00 Bathroom, Office on 0.00 Acres

Southeast Industrial (Edmonton), Edmonton, AB

FOR SALE/FOR LEASE!!Welcome to HP Business Centre, located on Whitemud drive with a high vehicle traffic and visibility for businesses. This unit is 1650 sq ft with an option to add Mezz of 485 sq ft making it 2135 sq ft with 22ft ceiling height accommodating multiple uses for the Business owners or Tenants. This location is one of the primary corridors for Southeast Edmonton with easy access Whitemud drive, Anthony Henday Drive and entire dense commercial and residential in the area . Strategically located in one of Edmonton's FASTEST GROWING communities making this an excellent location for Retail / Medical or Health Services/ Professional / Office- Accounting, Dispatch, Real Estate, Lawyer, Insurance, Call Centre/Day care/Music or Dance School/Tuition schools/Crematorium/Banquet Hall/Indoor play area/ Trampoline park/Indoor Golf simulation/Brewery or any use under BE Zoning. use. Site features high exposure pylon signage and ample on-site parking.