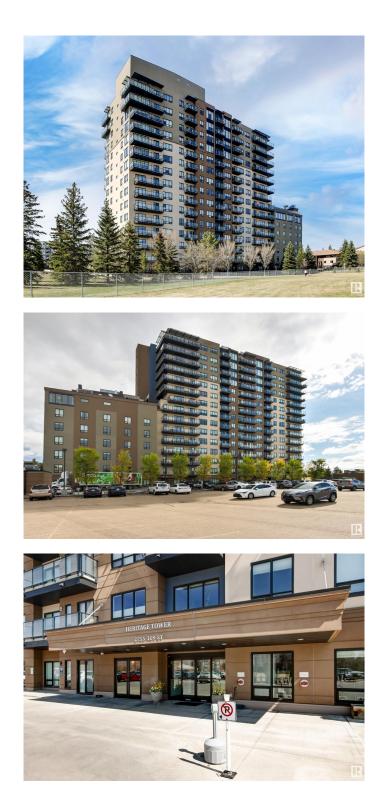

#### \$449,500

2 Bedroom, 2.00 Bathroom, 1,186 sqft Condo / Townhouse on 0.00 Acres

Ermineskin, Edmonton, AB

Here's the one you've been waiting for! This 2 Bedroom, 2 full Bath unit comes with bonus after bonus - 2 balconies; 2 Titled Parking stalls (1 oversized undergound - long enough for a full size truck & one outdoor) plus a titled storage room. This unit is one of only 2 in the building with this floorplan - large open concept living room/dining room, 2 Bedrooms, 2 full bathrooms offering a spacious ensuite with tub and a guest bathroom off the main living space that has a separate walk-in shower. Modern colour palette & finishes throughout including dark engineered wood flooring, quartz countertops, glass tile backsplash, under-cabinet lighting, stainless steel appliances, A/C & even MOTORIZED WINDOW COVERINGS! There are many added features to living in this community social activities in the coffee lounge, movie theatre, exercise room, car wash, workshop & roof top patio. Residents also have access to optional onsite HomeCare, Dining Room Services, housekeeping & maintenance (additional fees apply).

## **Community Information**

| Address     | 404 2755 109 Street |
|-------------|---------------------|
| Area        | Edmonton            |
| Subdivision | Ermineskin          |
| City        | Edmonton            |
| County      | ALBERTA             |
| Province    | AB                  |
| Postal Code | T6J 5S4             |