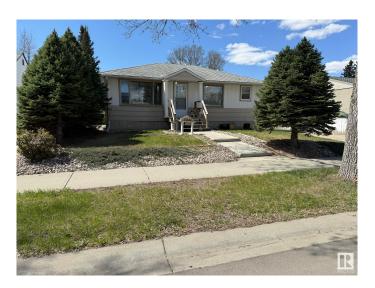

## \$399.900

4 Bedroom, 2.50 Bathroom, 1,195 sqft Single Family on 0.00 Acres

Canora, Edmonton, AB

Located in the mature and convenient Canora neighborhood of Edmonton, this 4 bedroom, 3 bathroom home offers excellent potential for investors or those looking to personalize a space. Featuring alley access to a double attached garage â€" with one side stretching an impressive 47 feet in a tandem configuration â€" there's drive-through access and plenty of room for a workshop, toys, or extra parking. Inside, you'll find a functional main kitchen and a second kitchen in the basement, making it ideal for extended family, guests, or future suite potential. With spacious living areas and a versatile layout, this home is ready for your updates or to start generating income right away. Great location close to schools, transit, and amenities!

#### **Essential Information**

MLS® # E4435003 Price \$399,900

Bedrooms 4

Bathrooms 2.50

Full Baths 2

Half Baths 1

Square Footage 1,195 Acres 0.00

Year Built 1959

Type Single Family

Sub-Type Detached Single Family

Style Bungalow Status Active