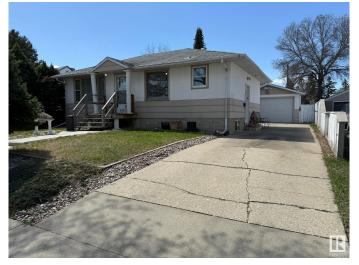

## \$399.900

4 Bedroom, 2.50 Bathroom, 1,195 sqft Single Family on 0.00 Acres

Canora, Edmonton, AB

Located in the mature and convenient Canora neighborhood of Edmonton, this 4 bedroom, 3 bathroom home offers excellent potential for investors or those looking to personalize a space. Featuring alley access to a double attached garage â€" with one side stretching an impressive 47 feet in a tandem configuration â€" there's drive-through access and plenty of room for a workshop, toys, or extra parking. Inside, you'll find a functional main kitchen and a second kitchen in the basement, making it ideal for extended family, guests, or future suite potential. With spacious living areas and a versatile layout, this home is ready for your updates or to start generating income right away. Great location close to schools, transit, and amenities!

## **Amenities**

Amenities Hot Water Natural Gas

Parking Double Garage Detached, Single Garage Detached

### **Exterior**

Exterior Wood, Metal, Stucco

Exterior Features Back Lane, Fenced, Flat Site

Roof Asphalt Shingles

Construction Wood, Metal, Stucco

Foundation Concrete Perimeter