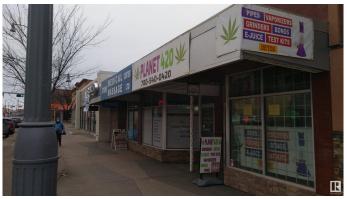

#### \$1,200,000

0 Bedroom, 0.00 Bathroom, Retail on 0.00 Acres

Canora, Edmonton, AB

Great Investment property along Stony Plain Road. Excellent ROI. Building is 3 bays, 2 of which are fully leased to long term tenants and the 3rd is available for owner/operator business or to be leased out to any business. Triple Net Leases in place with additional income potential. Building has had recent renovations including roof, HVAC, and Facade. 15216/18/20 - Stony Plain Road