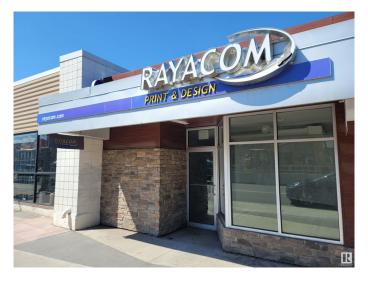

#### \$1,200,000

0 Bedroom, 0.00 Bathroom, Retail on 0.00 Acres

Canora, Edmonton, AB

Great Investment property along Stony Plain Road. Excellent ROI. Building is 3 bays, 2 of which are fully leased to long term tenants and the 3rd is available for owner/operator business or to be leased out to any business. Triple Net Leases in place with additional income potential. Building has had recent renovations including roof, HVAC, and Facade. 15216/18/20 - Stony Plain Road