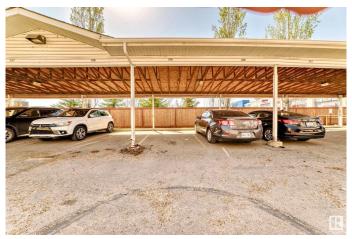

the desirable Wild Rose community offers 835 square feet of comfortable living space. Featuring 2 spacious bedrooms, 2 full bathrooms, a terrific kitchen, and a large living room, this home is designed for both function and comfort. Enjoy the convenience of in-suite laundry and your very own covered, energized, titled parking stall (carport). Step outside to a private ground-floor patio with sunny south exposure. Building Amenities, Guest Suite for overnight visitors, Social Room for gatherings and events. Easy access to Anthony Henday Drive . Just minutes from freeways, shopping, schools, parks, and more!



#### **Essential Information**

MLS® # E4434681

Price \$178,700

Bedrooms 2

Bathrooms 2.00

Full Baths 2

Square Footage 837

Acres 0.00 Year Built 2005

Type Condo / Townhouse







Sub-Type Lowrise Apartment

Style Single Level Apartment

Status Active

# **Community Information**

Address 135 3425 19 Street

Area Edmonton
Subdivision Wild Rose
City Edmonton
County ALBERTA

Province AB

Postal Code T6T 2B5

#### **Amenities**

Amenities Detectors Smoke, Patio

Parking Single Carport

## Interior

Interior Features ensuite bathroom

Appliances Dishwasher-Built-In, Dryer, Refrigerator, Stove-Electric, Washer

Heating Baseboard, Natural Gas

# of Stories 1
Stories 1

Has Basement Yes

Basement None, No Basement

#### **Exterior**

Exterior Wood, Brick, Vinyl

Exterior Features Golf Nearby, Landscaped, Playground Nearby, Public Swimming Pool,

Public Transportation, Schools, Shopping Nearby

Roof Asphalt Shingles
Construction Wood, Brick, Vinyl
Foundation Concrete Pe