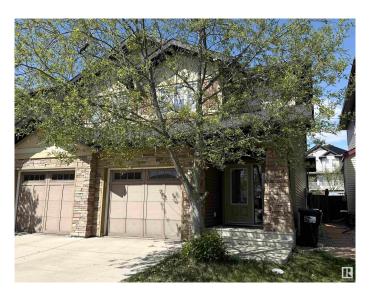

# \$419,900 - 2253 Austin Way, Edmonton

MLS® #E4434660

#### \$419,900

3 Bedroom, 2.50 Bathroom, 1,338 sqft Single Family on 0.00 Acres

Ambleside, Edmonton, AB

NO CONDO FEES in this spacious half duplex. Walking distance to schools & quiet location. Back onto the walking trail. Main floor boasts an inviting foyer. Entertaining or relaxing in the living room with a gas fireplace. Kitchen has maple cabinets with eating bar. Bright dining area with patio door on to the deck & private huge fenced back yard. Upstairs features a huge master bedroom with 4 piece ensuite. Two more bedrooms & the main bath. Close to all your amenities including play ground, shopping, restaurants, schools, public transportation, walking trails, WINDERMERE shopping and TERWILLEGAR REC CENTRE. Easy access to Anthony Henday.