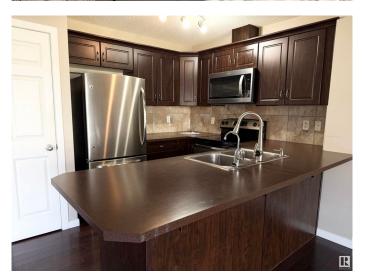

#### \$419,900

3 Bedroom, 2.50 Bathroom, 1,338 sqft Single Family on 0.00 Acres

Ambleside, Edmonton, AB

NO CONDO FEES in this spacious half duplex. Walking distance to schools & quiet location. Back onto the walking trail. Main floor boasts an inviting foyer. Entertaining or relaxing in the living room with a gas fireplace. Kitchen has maple cabinets with eating bar. Bright dining area with patio door on to the deck & private huge fenced back yard. Upstairs features a huge master bedroom with 4 piece ensuite. Two more bedrooms & the main bath. Close to all your amenities including play ground, shopping, restaurants, schools, public transportation, walking trails, WINDERMERE shopping and TERWILLEGAR REC CENTRE. Easy access to Anthony Henday.