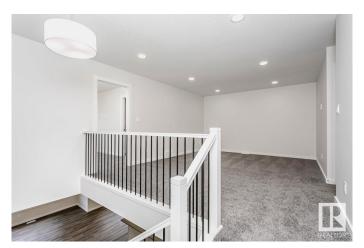

### \$587,895

4 Bedroom, 3.00 Bathroom, 1,887 sqft Single Family on 0.00 Acres

Alces, Edmonton, AB

The Stella is a spacious single family home with double front attached garage home, 9' ceilings on the mMain floor bedroom and full bathroom featuring a stand-up shower with tiled walls for your short/long term visitor's convenience. The kitchen overlooks the great room with a 50― linear fireplace, dining area, and features quartz counters with extensive cabinet space. Spacious walk-through pantry which leads to the mudroom. A side entrance is included for future develpoment. Basement ceiling height upgraded to 9', for a more spacious feel, and 3-piece rough-in for future bathroom. Metal spindle railing on the main and second floor. The primary ensuite has dual sinks in the vanity and a 5' stand up shower with tiled walls. Upstairs you will find a central bonus room, 3 bedrooms, laundry, and linen closet. Photos are representative.