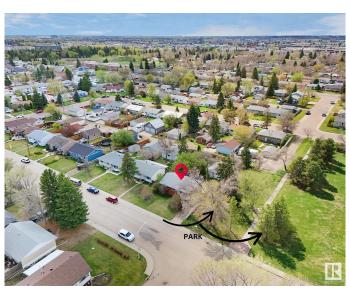

### \$489,000

1 Bedroom, 1.00 Bathroom, 843 sqft Single Family on 0.00 Acres

Britannia Youngstown, Edmonton, AB

Incredible Redevelopment Opportunity in Britannia Youngstown! This expansive 53' x 140' lot, directly facing a serene park, is ideal for multi-family development in one of west Edmonton's most evolving neighbourhoods. Whether you're considering a modern infill, duplex, or fourplex, the possibilities here are endless. Enjoy the convenience of being just 10 minutes to downtown, steps from public transit, close to schools, facilities like the Jasper Place Fitness and Leisure Centre and only minutes from West Edmonton Mall and Mayfield Common. A rare chance to invest in a prime, centrally located community with strong future growth potential!

# **Community Information**

Address 10462 161 Street

Area Edmonton

Subdivision Britannia Youngstown

City Edmonton
County ALBERTA

Province AB

Postal Code T5P 3J7