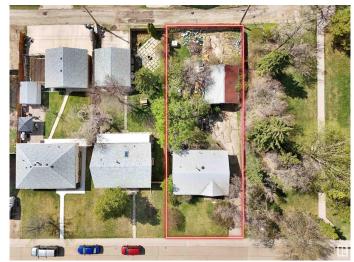

### \$489,000

1 Bedroom, 1.00 Bathroom, 843 sqft Single Family on 0.00 Acres

Britannia Youngstown, Edmonton, AB

Incredible Redevelopment Opportunity in Britannia Youngstown! This expansive 53' x 140' lot, directly facing a serene park, is ideal for multi-family development in one of west Edmonton's most evolving neighbourhoods. Whether you're considering a modern infill, duplex, or fourplex, the possibilities here are endless. Enjoy the convenience of being just 10 minutes to downtown, steps from public transit, close to schools, facilities like the Jasper Place Fitness and Leisure Centre and only minutes from West Edmonton Mall and Mayfield Common. A rare chance to invest in a prime, centrally located community with strong future growth potential!