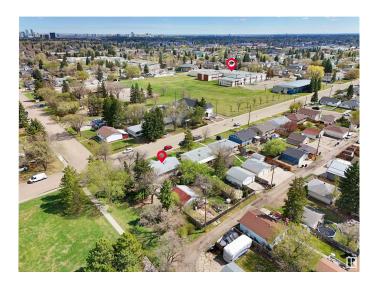

### \$489,000

1 Bedroom, 1.00 Bathroom, 843 sqft Single Family on 0.00 Acres

Britannia Youngstown, Edmonton, AB

Incredible Redevelopment Opportunity in Britannia Youngstown! This expansive 53' x 140' lot, directly facing a serene park, is ideal for multi-family development in one of west Edmonton's most evolving neighbourhoods. Whether you're considering a modern infill, duplex, or fourplex, the possibilities here are endless. Enjoy the convenience of being just 10 minutes to downtown, steps from public transit, close to schools, facilities like the Jasper Place Fitness and Leisure Centre and only minutes from West Edmonton Mall and Mayfield Common. A rare chance to invest in a prime, centrally located community with strong future growth potential!

# **Community Information**

Address 10462 161 Street

Area Edmonton

Subdivision Britannia Youngstown

City Edmonton
County ALBERTA

Province AB

Postal Code T5P 3J7