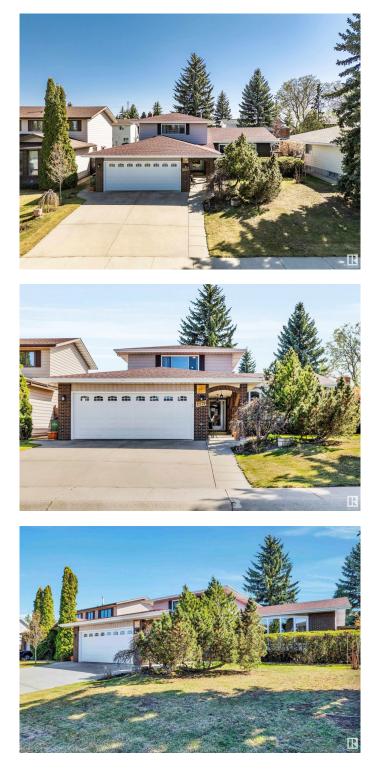

#### \$625,000

5 Bedroom, 3.50 Bathroom, 2,200 sqft Single Family on 0.00 Acres

Sweet Grass, Edmonton, AB

Welcome to this well maintained home in the desirable neighborhood of Sweet Grass! This amazing property has been wonderfully taken care of & pride of ownership shows! It's spacious with lots of room to grow! 5 bedrooms & main floor room can be used as an office! 4 bathrooms! NEW kitchen & stainless steel appliances (2025)! Gorgeous NEW hardwood on main level & stairs (2025)! NEW durable vinyl plank in lower level (2025)! NEW HWT (2025)! Upper floor is all hardwood, no carpet! Main floor laundry! There is also a 620sqft space that you can turn into a theatre, gym or use your imagination to develop this large room! Private South facing yard! Concrete patio space! Double attached garage! 18min from YEG airport, 6min to Anthony Henday, 4min to Century Park LRT Station, 4min to Derrick Golf & Winter Club, 4min to YMCA! Beautiful Sweet Grass Park is only a 5min walk away! Come view this beautiful family home!

## Amenities

| Amenities | No Animal Home, No Smoking Home |
|-----------|---------------------------------|
| Parking   | Double Garage Attached          |

## Exterior

| Exterior          | Wood, Brick                                                    |  |
|-------------------|----------------------------------------------------------------|--|
| Exterior Features | Airport Nearby, Fenced, Golf Nearby, Playground Nearby, Public |  |
|                   | Transportation, Schools, Shopping Nearby, See Remarks          |  |