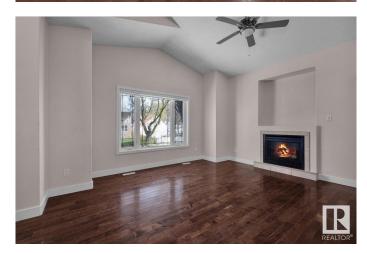

## \$430,000

5 Bedroom, 3.00 Bathroom, 1,036 sqft Single Family on 0.00 Acres

Alberta Avenue, Edmonton, AB

Located on a quiet street close to stadium, LRT and Downtown. Legal basement suite. Main floor features an open floor plan with vaulted ceilings, hardwood floors, gas fireplace, 3 bedrooms and 2 full bathrooms. Basement features large windows, 2 bedrooms, full bath and large living area. Separate laundry and furnaces for each suite. Double detached garage. Good value! For more details please visit the REALTOR's® Website.

## **Amenities**

Amenities Vaulted Ceiling, See Remarks

Parking Spaces 4

Parking Double Garage Detached

#### Interior

Interior Features ensuite bathroom

Appliances Dishwasher-Built-In, Garage Control, Garage Opener, Dryer-Two,

Refrigerators-Two, Stoves-Two, Washers-Two

Heating Forced Air-1, Natural Gas

Fireplace Yes

Fireplaces Mantel

Stories 2 Has Suite Yes

Has Basement Yes

Basement Full, Finished