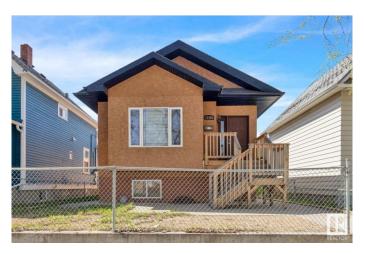

# \$430,000 - 11408 91 Street, Edmonton

MLS® #E4434530

## \$430,000

5 Bedroom, 3.00 Bathroom, 1,036 sqft Single Family on 0.00 Acres

Alberta Avenue, Edmonton, AB

Located on a quiet street close to stadium, LRT and Downtown. Legal basement suite. Main floor features an open floor plan with vaulted ceilings, hardwood floors, gas fireplace, 3 bedrooms and 2 full bathrooms. Basement features large windows, 2 bedrooms, full bath and large living area. Separate laundry and furnaces for each suite. Double detached garage. Good value! For more details please visit the REALTOR's® Website.

### **Exterior**

Exterior Wood, Stucco

Exterior Features Back Lane, Fenced, Public Transportation, Schools, Shopping Nearby

Roof Asphalt Shingles

Construction Wood, Stucco

Foundation Concrete Perimeter