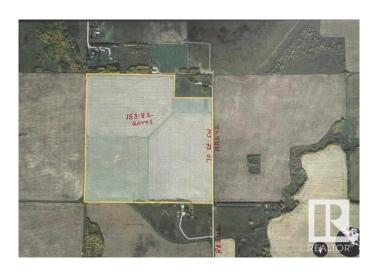

### \$8,545,470

0 Bedroom, 0.00 Bathroom, Land Commercial on 0.00 Acres

Edmonton South East, Edmonton, AB

Prime 153.82-Acre Parcel for Future Residential Development â€" Southeast Edmonton Located at 5910 - 70 Street SW, within the City of Edmonton (on Range Road 242 between 41 Avenue SW and Township Road 510), this expansive 153.82-acre property offers a rare opportunity for investment and future growth. Currently under cultivation, the land is part of the inter-municipal planning framework and is designated for future urban residential development. With limited large parcels remaining in this rapidly growing southeast Edmonton corridor, this property presents exceptional long-term potential at a highly attractive price.