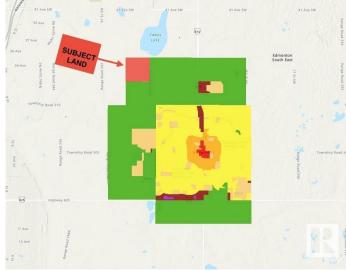

### \$8,545,470

0 Bedroom, 0.00 Bathroom, Land Commercial on 0.00 Acres

Edmonton South East, Edmonton, AB

Prime 153.82-Acre Parcel for Future Residential Development â€" Southeast Edmonton Located at 5910 - 70 Street SW, within the City of Edmonton (on Range Road 242 between 41 Avenue SW and Township Road 510), this expansive 153.82-acre property offers a rare opportunity for investment and future growth. Currently under cultivation, the land is part of the inter-municipal planning framework and is designated for future urban residential development. With limited large parcels remaining in this rapidly growing southeast Edmonton corridor, this property presents exceptional long-term potential at a highly attractive price.