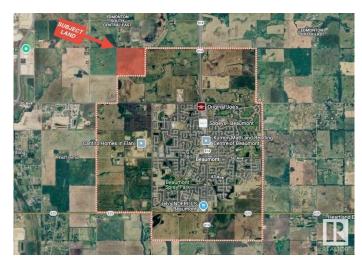

### \$8,545,470

0 Bedroom, 0.00 Bathroom, Land Commercial on 0.00 Acres

Edmonton South East, Edmonton, AB

Prime 153.82-Acre Parcel for Future Residential Development â€" Southeast Edmonton Located at 5910 - 70 Street SW, within the City of Edmonton (on Range Road 242 between 41 Avenue SW and Township Road 510), this expansive 153.82-acre property offers a rare opportunity for investment and future growth. Currently under cultivation, the land is part of the inter-municipal planning framework and is designated for future urban residential development. With limited large parcels remaining in this rapidly growing southeast Edmonton corridor, this property presents exceptional long-term potential at a highly attractive price.