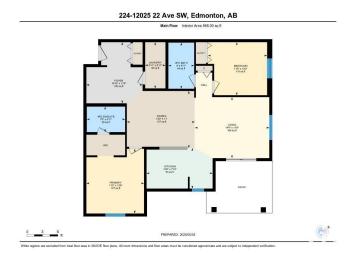

# \$214,900

2 Bedroom, 2.00 Bathroom, 968 sqft Condo / Townhouse on 0.00 Acres

Heritage Valley Town Centre Area, Edmonton, AB

CORNER UNIT!!! 2 spacious bedrooms, office space, oversized living room. In suite laundry, 1 underground parking. All walls, doors, and trims are freshly painted. Prime location in Rutherford, close to shops, grocery shopping, restaurants. Mins to Henday and HWY 2.

# **Essential Information**

MLS® # E4434399 Price \$214,900

Bedrooms 2 Bathrooms 2.00

Full Baths 2 Square Footage 968

Acres 0.00 Year Built 2014

Type Condo / Townhouse

Sub-Type Lowrise Apartment

Style Single Level Apartment