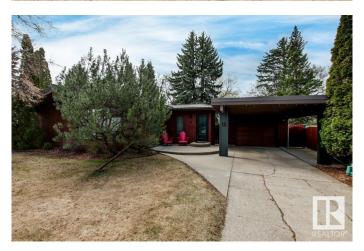

### \$539,900

3 Bedroom, 2.00 Bathroom, 1,198 sqft Single Family on 0.00 Acres

Grandin, St. Albert, AB

Don't miss out on this beautifully renovated Bungalow in Grandin! Upgrades to this 3 bedroom home include new kitchen cabinets, quartz countertops, backsplash, bathroom vanities, main floor bath tub surround tile, flooring, paint and newer appliances. The main level features 3 bedrooms and a 5 piece bath. The basement provides a cool bar, 3 piece bath and laundry. There is plenty of room for entertaining and a room that would be good for storage or an office. The yard is beautiful with mature landscaping, has a shed and a single detached garage and carport. Great location close to the downtown farmers market, shopping, schools and pool. A gem in one of St. Albert's most desired neighbourhoods!