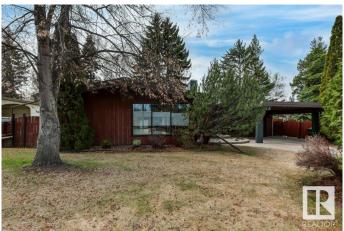

### \$539,900

3 Bedroom, 2.00 Bathroom, 1,198 sqft Single Family on 0.00 Acres

Grandin, St. Albert, AB

Don't miss out on this beautifully renovated Bungalow in Grandin! Upgrades to this 3 bedroom home include new kitchen cabinets, quartz countertops, backsplash, bathroom vanities, main floor bath tub surround tile, flooring, paint and newer appliances. The main level features 3 bedrooms and a 5 piece bath. The basement provides a cool bar, 3 piece bath and laundry. There is plenty of room for entertaining and a room that would be good for storage or an office. The yard is beautiful with mature landscaping, has a shed and a single detached garage and carport. Great location close to the downtown farmers market, shopping, schools and pool. A gem in one of St. Albert's most desired neighbourhoods!