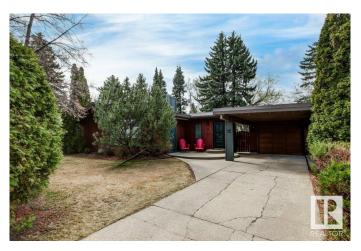

### \$539,900

3 Bedroom, 2.00 Bathroom, 1,198 sqft Single Family on 0.00 Acres

Grandin, St. Albert, AB

Don't miss out on this beautifully renovated Bungalow in Grandin! Upgrades to this 3 bedroom home include new kitchen cabinets, quartz countertops, backsplash, bathroom vanities, main floor bath tub surround tile, flooring, paint and newer appliances. The main level features 3 bedrooms and a 5 piece bath. The basement provides a cool bar, 3 piece bath and laundry. There is plenty of room for entertaining and a room that would be good for storage or an office. The yard is beautiful with mature landscaping, has a shed and a single detached garage and carport. Great location close to the downtown farmers market, shopping, schools and pool. A gem in one of St. Albert's most desired neighbourhoods!