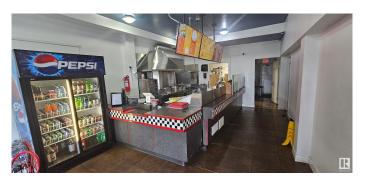

#### \$250,000

0 Bedroom, 0.00 Bathroom, Business on 0.00 Acres

City Centre, Spruce Grove, AB

Donair and Pizza restaurant operating for over 26 years. Loyal clients and great reputation in the community. Efficient operation with maximum use of space, easy to operate menu. All sauces are made in house providing a unique taste and cost control.