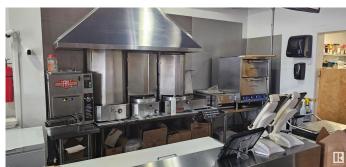

#### \$250,000

0 Bedroom, 0.00 Bathroom, Business on 0.00 Acres

City Centre, Spruce Grove, AB

Donair and Pizza restaurant operating for over 26 years. Loyal clients and great reputation in the community. Efficient operation with maximum use of space, easy to operate menu. All sauces are made in house providing a unique taste and cost control.