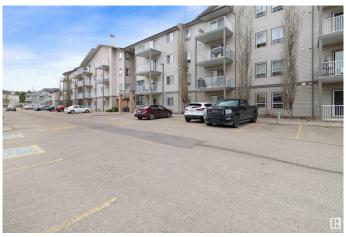

#### \$184,900

2 Bedroom, 2.00 Bathroom, 830 sqft Condo / Townhouse on 0.00 Acres

Ellerslie, Edmonton, AB

Bright, spacious, with fresh paint, new vinyl plank flooring, new carpet in bedrooms, and new vinyl in bathrooms. This 2 bedroom, 2 bathroom is sure to impress. The open concept kitchen provides plenty of work space with the moveable island, and is great for entertaining as it's open to the large living rooms that leads to the cozy balcony. The primary bedroom includes a double-sided walk-through closet and 4pc ensuite. The second bedroom which is a perfect second bedroom or a home office, is conveniently located by the second bathroom and in suite laundry. Did I mention the TITLED, TANDEM, HEATED, UNDERGROUND PARKING STALL? This condo is conveniently located in Ellerslie and close to the Henday and to public transit.

### Interior

Interior Features ensuite bathroom

Appliances Dishwasher-Built-In, Dryer, Microwave Hood Fan, Refrigerator,

Stove-Electric, Washer, Window Coverings

Heating Forced Air-1, Natural Gas