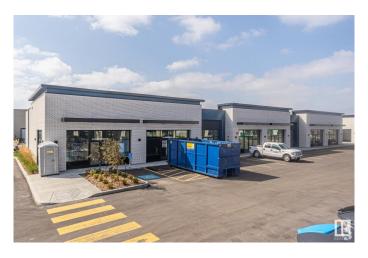

### \$530,500

0 Bedroom, 0.00 Bathroom, Retail on 0.00 Acres

Ellerslie Industrial, Edmonton, AB

Welcome to Parsons Squareâ€"South Edmonton's newest high-exposure commercial development. Multiple units and bay sizes are available for sale or lease, ideal for retail, professional, health, or office use. Located on a 5-acre site with five freestanding, single-level buildings, this project offers flexible options to suit your business. Purchase prices start at \$500 PSF, and lease rates begin at \$40 PSF. Enjoy direct exposure to Parsons Road with excellent access to Ellerslie Road, South Edmonton Common, and Anthony Henday. Ample parking and prominent building and pylon signage make this a prime location in a high-traffic area.