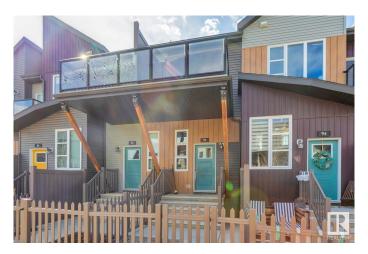

## \$274,900

1 Bedroom, 1.00 Bathroom, 767 sqft Condo / Townhouse on 0.00 Acres

Paisley, Edmonton, AB

Welcome to the vibrant community of Paisley! This 767 sqft, 1bed + den bungalow style townhome is better than new and will certainly impress. Wide open floor plan w/gorgeous kitchen, vaulted ceilings, quartz counters, s.s. appliances, vinyl flooring, and large island. Living area w/nice fireplace, good sized bedroom and den, 4-pc bath, outdoor patio area, single attached garage, and more! Located close to schools, shopping, golf, dog park, and all other major amenities. Awesome value in a terrific neighborhood!

# **Community Information**

Address 93 4470 Prowse Road

Area Edmonton

Subdivision Paisley

City Edmonton
County ALBERTA

Province AB

Postal Code T6W 3R5

#### **Exterior**

Exterior Wood, Vinyl

Exterior Features Airport Nearby, Cul-De-Sac, Golf Nearby, Landscaped, Playground

Nearby, Public Transportation, Schools, Shopping Nearby

Roof Asphalt Shingles

Construction Wood, Vinyl