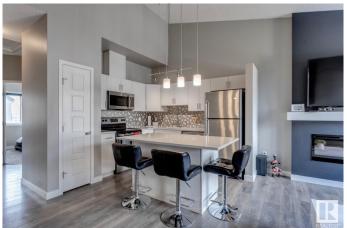

## \$274,900

1 Bedroom, 1.00 Bathroom, 767 sqft Condo / Townhouse on 0.00 Acres

Paisley, Edmonton, AB

Welcome to the vibrant community of Paisley! This 767 sqft, 1bed + den bungalow style townhome is better than new and will certainly impress. Wide open floor plan w/gorgeous kitchen, vaulted ceilings, quartz counters, s.s. appliances, vinyl flooring, and large island. Living area w/nice fireplace, good sized bedroom and den, 4-pc bath, outdoor patio area, single attached garage, and more! Located close to schools, shopping, golf, dog park, and all other major amenities. Awesome value in a terrific neighborhood!

## Interior

Appliances Dishwasher-Built-In, Dryer, Garage Control, Microwave Hood Fan,

Refrigerator, Stove-Electric, Washer, Window Coverings

Heating Forced Air-1, Natural Gas

Fireplace Yes

Fireplaces Mantel