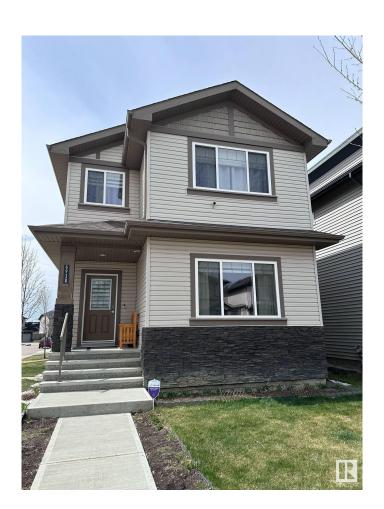

## \$615,000

4 Bedroom, 3.50 Bathroom, 1,623 sqft Single Family on 0.00 Acres

Chappelle Area, Edmonton, AB

Welcome to this charming single-family home featuring four bedrooms and 3.5 baths, along with a bonus room. The residence boasts a 9-foot ceiling and a convenient side door entry. Additionally, it includes a fully developed granny flat in the basement. The home has stainless steel appliances and a centralized air conditioning system. Outdoors, you'II find a double detached garage and a rear deck, all set within a fully fenced and landscaped yard.