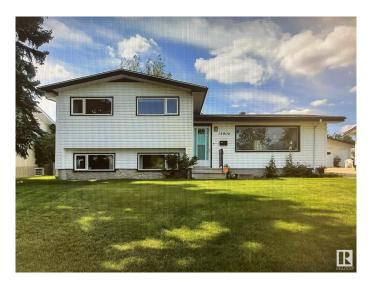

# \$459,900 - 12904 95 Street, Edmonton

MLS® #E4433109

#### \$459,900

4 Bedroom, 1.50 Bathroom, 1,051 sqft Single Family on 0.00 Acres

Killarney, Edmonton, AB

Great location with a park in front is where you will find this renovated air conditioned home that welcomes you into a living room with a dinette space and then flows into the remodelled kitchen with cabinets for maximum storage, appliances, back splash and counter tops. The primary bedroom has a closet for easy access to clothing and accessories, 2 other bedrooms with large windows and closets and down the hall is the bathroom with double sink vanity and shower tub. This home offers 3+1 bedrooms and 2 bathrooms and a third level with a family room, the 4th bedroom, and bathroom. To enjoy the outdoors you have a relaxing deck, a generous west fenced yard, gardening, a green house and storage shed. The front and back overhead door double garage comes with a front and a rear lane access. SOME recent UPGRADES Shingles, Composite Deck, Furnace, Water tank, A/C, Flooring, Paint, Doors, Windows, Appliances & some Light fixtures. Near schools, parks, restaurants, shopping, and public transportation