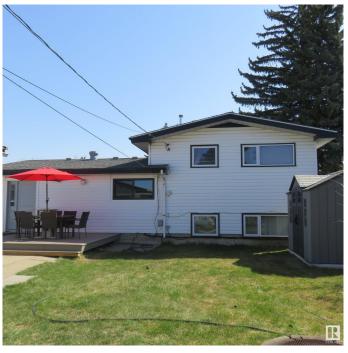

#### \$459,900

4 Bedroom, 1.50 Bathroom, 1,051 sqft Single Family on 0.00 Acres

Killarney, Edmonton, AB

Great location with a park in front is where you will find this renovated air conditioned home that welcomes you into a living room with a dinette space and then flows into the remodelled kitchen with cabinets for maximum storage, appliances, back splash and counter tops. The primary bedroom has a closet for easy access to clothing and accessories, 2 other bedrooms with large windows and closets and down the hall is the bathroom with double sink vanity and shower tub. This home offers 3+1 bedrooms and 2 bathrooms and a third level with a family room, the 4th bedroom, and bathroom. To enjoy the outdoors you have a relaxing deck, a generous west fenced yard, gardening, a green house and storage shed. The front and back overhead door double garage comes with a front and a rear lane access. SOME recent UPGRADES Shingles, Composite Deck, Furnace, Water tank, A/C, Flooring, Paint, Doors, Windows, Appliances & some Light fixtures. Near schools, parks, restaurants, shopping, and public transportation