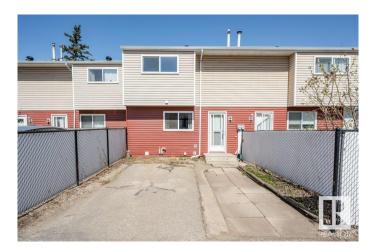

#### \$219,000

3 Bedroom, 1.50 Bathroom, 940 sqft Condo / Townhouse on 0.00 Acres

Homesteader, Edmonton, AB

A VERY AFFORDABLE STARTER HOME TO GET YOU INTO THE REAL ESTATE MARKET AS A HOME OWNER. NO MORE RENT PAYMENTS FOREVER. BEST UNIT IN COMPLEX. 3 BEDROOMS, L/R, KITCHEN, FULLY FINISHED BASEMENT CLOSE TO **EVERYTHING. TURN KEY OPERATION AND** REMODELING MAKES THIS A GREAT STARTER HOME WITH LOW CONDO FEES. LIVING ROOM HAS DARK WALNUT LAMINATE FLOORING. YOU WONT FIND A CLEANER UNIT ANYWHERE. PLENTY OF VISITOR PARKING AND YOUR OWN STALL RIGHT AT YOUR BACK DOOR. SCHOOLS, TRANSPORTATION, PARKS AND RESTAURANTS ALL WITHIN WALKING DISTANCE. THIS UNIT WONT LAST LONG AS IT HAS BEEN MAINTAINED LIKE NEW..

## **Amenities**

Amenities Front Porch, No Smoking Home

Parking Stall

#### **Exterior**

Exterior Wood, Vinyl

Exterior Features Fenced, Playground Nearby, Public Transportation, Schools, Ski Hill

Nearby

Roof Asphalt Shingles

Construction Wood, Vinyl

Foundation Concrete Perimeter