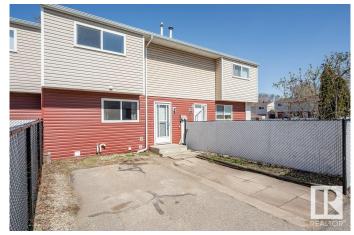

#### \$219,000

3 Bedroom, 1.50 Bathroom, 940 sqft Condo / Townhouse on 0.00 Acres

Homesteader, Edmonton, AB

A VERY AFFORDABLE STARTER HOME TO GET YOU INTO THE REAL ESTATE MARKET AS A HOME OWNER. NO MORE RENT PAYMENTS FOREVER. BEST UNIT IN COMPLEX. 3 BEDROOMS, L/R, KITCHEN, FULLY FINISHED BASEMENT CLOSE TO **EVERYTHING. TURN KEY OPERATION AND** REMODELING MAKES THIS A GREAT STARTER HOME WITH LOW CONDO FEES. LIVING ROOM HAS DARK WALNUT LAMINATE FLOORING. YOU WONT FIND A CLEANER UNIT ANYWHERE. PLENTY OF VISITOR PARKING AND YOUR OWN STALL RIGHT AT YOUR BACK DOOR. SCHOOLS, TRANSPORTATION, PARKS AND RESTAURANTS ALL WITHIN WALKING DISTANCE. THIS UNIT WONT LAST LONG AS IT HAS BEEN MAINTAINED LIKE NEW..

## **Amenities**

Amenities Front Porch, No Smoking Home

Parking Stall

#### **Exterior**

Exterior Wood, Vinyl

Exterior Features Fenced, Playground Nearby, Public Transportation, Schools, Ski Hill

Nearby

Roof Asphalt Shingles

Construction Wood, Vinyl

Foundation Concrete Perimeter