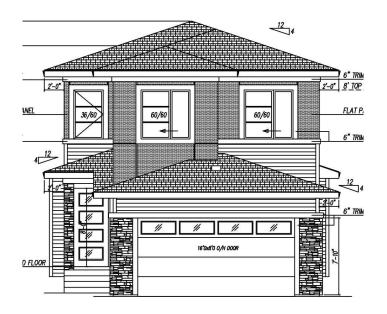

FRONT ELEVATION

#### \$749,900

4 Bedroom, 3.00 Bathroom, 2,463 sqft Single Family on 0.00 Acres

Alces, Edmonton, AB

Amazing pre-construction opportunity to build your dream custom home in the growing community of Alces! One of the last remaining lots that backs onto a serene green space! Design a fully customizable layout with options for up to 5 bedrooms (or 4 bedrooms and a bonus room), 3 full bathrooms, a spice kitchen with walk-thru pantry, open-to-above living room, extended kitchen with dining nook, and a separate entrance to the basementâ€"ideal for future development or suite potential. Choose your own interior finishings, fixtures, and floor plan to suit your lifestyle. Don't miss your chance to create a personalized home in one of Edmonton's newest and most exciting neighbourhoods!