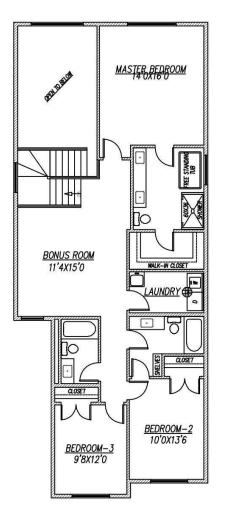

#### \$749,900

4 Bedroom, 3.00 Bathroom, 2,463 sqft Single Family on 0.00 Acres

Alces, Edmonton, AB

Amazing pre-construction opportunity to build your dream custom home in the growing community of Alces! One of the last remaining lots that backs onto a serene green space! Design a fully customizable layout with options for up to 5 bedrooms (or 4 bedrooms and a bonus room), 3 full bathrooms, a spice kitchen with walk-thru pantry, open-to-above living room, extended kitchen with dining nook, and a separate entrance to the basementâ€"ideal for future development or suite potential. Choose your own interior finishings, fixtures, and floor plan to suit your lifestyle. Don't miss your chance to create a personalized home in one of Edmonton's newest and most exciting neighbourhoods!