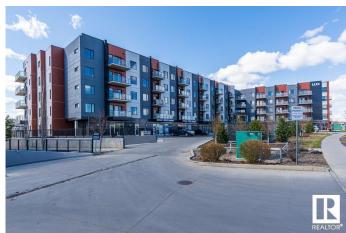

## \$399,000

2 Bedroom, 2.00 Bathroom, 903 sqft Condo / Townhouse on 0.00 Acres

Windermere, Edmonton, AB

Welcome to this stylish 'Liberty' model in LUX - Upper Windermere's premier steel & concrete luxury condo, featuring a pet-friendly, fully furnished 2 bed + den/2 bath layout with 9' ceilings, gourmet kitchen (quartz/stainless steel), primary suite with spa ensuite, in-suite laundry, A/C, 2 underground parking spots + storage, building amenities (fitness center), and unbeatable walkability to trails, shops, restaurants, schools (K-9), daycare, and quick Anthony Henday access.

## **Community Information**

Address 318 1316 Windermere Way

Area Edmonton
Subdivision Windermere
City Edmonton

County ALBERTA

Province AB

Postal Code T6W 2J3

#### **Exterior**

Exterior Concrete, Metal, Stone, Stucco

Exterior Features Public Transportation, Schools, Shopping Nearby, See Remarks

Roof Asphalt Shingles

Construction Concrete, Metal, Stone, Stucco

Foundation Concrete Perimeter