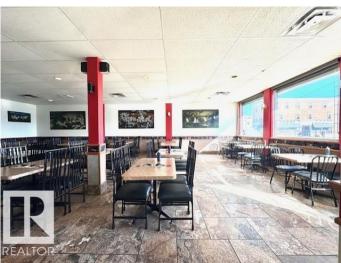

## \$728,800

0 Bedroom, 0.00 Bathroom, Retail on 0.00 Acres

Mccauley, Edmonton, AB

Excellent investment opportunity to own this freestanding commercial building with high traffic exposure & only minutes to Downtown, Rogers, Royal Alex Hospital, NAIT, Chinatown and Little Italy shopping district. Price includes land, building & most of the restaurant's fixtures & equipment. This is a custom solid 1999 year built/original owner, commercial CB1 zoning building for all kind of retails, wholesale, office, medical clinic & more. Features 2120 sqft PLUS full basement. Comes with large & bright windows, dining area. Large commercial kitchen with walk-in cooler, commercial hood/make up air, dishwasher, grills, deep fryer, etc. Lots of parking at back of the building and front & back street parking. Owner retiring, aggressive pricing. Perfect for investors or owner operate. Come and check this out and make this property YOURS!