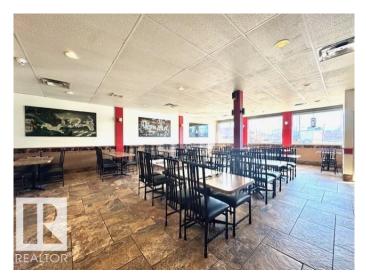

## \$728,800

0 Bedroom, 0.00 Bathroom, Retail on 0.00 Acres

Mccauley, Edmonton, AB

Excellent investment opportunity to own this freestanding commercial building with high traffic exposure & only minutes to Downtown, Rogers, Royal Alex Hospital, NAIT, Chinatown and Little Italy shopping district. Price includes land, building & most of the restaurant's fixtures & equipment. This is a custom solid 1999 year built/original owner, commercial CB1 zoning building for all kind of retails, wholesale, office, medical clinic & more. Features 2120 sqft PLUS full basement. Comes with large & bright windows, dining area. Large commercial kitchen with walk-in cooler, commercial hood/make up air, dishwasher, grills, deep fryer, etc. Lots of parking at back of the building and front & back street parking. Owner retiring, aggressive pricing. Perfect for investors or owner operate. Come and check this out and make this property YOURS!