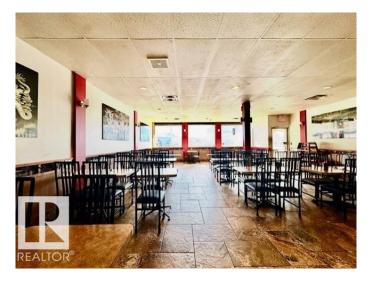

## \$728,800

0 Bedroom, 0.00 Bathroom, Retail on 0.00 Acres

Mccauley, Edmonton, AB

Excellent investment opportunity to own this freestanding commercial building with high traffic exposure & only minutes to Downtown, Rogers, Royal Alex Hospital, NAIT, Chinatown and Little Italy shopping district. Price includes land, building & most of the restaurant's fixtures & equipment. This is a custom solid 1999 year built/original owner, commercial CB1 zoning building for all kind of retails, wholesale, office, medical clinic & more. Features 2120 sqft PLUS full basement. Comes with large & bright windows, dining area. Large commercial kitchen with walk-in cooler, commercial hood/make up air, dishwasher, grills, deep fryer, etc. Lots of parking at back of the building and front & back street parking. Owner retiring, aggressive pricing. Perfect for investors or owner operate. Come and check this out and make this property YOURS!