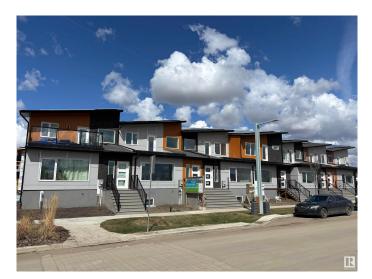

#### \$495,000

3 Bedroom, 2.50 Bathroom, 1,306 sqft Single Family on 0.00 Acres

Blatchford Area, Edmonton, AB

This stunning NET-ZERO townhouse in Edmonton's visionary Blatchford community offers the perfect blend of luxury and sustainability. Designed to produce as much energy as it consumes, it features rooftop solar panels, ultra-high insulation (R-45 walls, R-80+ roof), energy-efficient windows and doors, and is connected to the City of Edmonton's **District Energy Shared System for efficient** year-round heating and cooling. Net-zero homes like this dramatically reduce utility bills, shrink your carbon footprint, and provide superior comfort through better temperature regulation and air quality. The exterior boasts Pearl grey Hardie panels, LUX vertical cladding, and dark-sky compliant LED & solar lighting. Inside, enjoy modern finishes like luxury vinyl plank flooring, QUARTZ countertops, custom cabinetry, and energy-efficient appliances. The layout includes a main floor primary bedroom with ensuite, two upstairs bedrooms, and an unfinished basement ready for future development. Walk to parks, LRT, shops & more.

## Exterior

| Exterior          | Wood, Brick, Hardie Board Siding          |
|-------------------|-------------------------------------------|
| Exterior Features | Environmental Reserve, Fruit Trees/Shrubs |

| Roof         | Asphalt Shingles                 |
|--------------|----------------------------------|
| Construction | Wood, Brick, Hardie Board Siding |
| Foundation   | See Remarks                      |