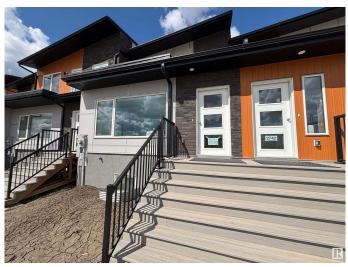

#### \$495,000

3 Bedroom, 2.50 Bathroom, 1,306 sqft Single Family on 0.00 Acres

Blatchford Area, Edmonton, AB

This stunning NET-ZERO townhouse in Edmonton's visionary Blatchford community offers the perfect blend of luxury and sustainability. Designed to produce as much energy as it consumes, it features rooftop solar panels, ultra-high insulation (R-45 walls, R-80+ roof), energy-efficient windows and doors, and is connected to the City of Edmonton's **District Energy Shared System for efficient** year-round heating and cooling. Net-zero homes like this dramatically reduce utility bills, shrink your carbon footprint, and provide superior comfort through better temperature regulation and air quality. The exterior boasts Pearl grey Hardie panels, LUX vertical cladding, and dark-sky compliant LED & solar lighting. Inside, enjoy modern finishes like luxury vinyl plank flooring, QUARTZ countertops, custom cabinetry, and energy-efficient appliances. The layout includes a main floor primary bedroom with ensuite, two upstairs bedrooms, and an unfinished basement ready for future development. Walk to parks, LRT, shops & more.

# Interior

| Interior Features | ensuite bathroom                                                                          |
|-------------------|-------------------------------------------------------------------------------------------|
| Appliances        | Dishwasher - Energy Star, Dryer, Oven-Microwave, Refrigerator-Energy Star, Stove-Electric |
| Heating           | Heat Pump, Geo Thermal                                                                    |
| Stories           | 2                                                                                         |
| Has Basement      | Yes                                                                                       |
| Basement          | Full, Unfinished                                                                          |