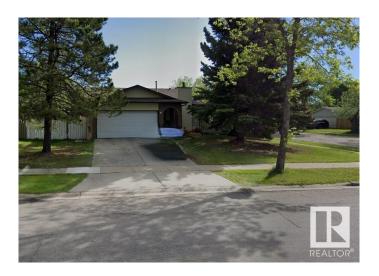

# \$599,000 - 120 Arlington Drive, St. Albert

MLS® #E4431988

# \$599.000

5 Bedroom, 3.00 Bathroom, 1,324 sqft Single Family on 0.00 Acres

Akinsdale, St. Albert, AB

Looking for a LARGER yard?, this 1320 square foot bungalow in Akinsdale will fit perfectly. With its 68' x 110' lot, there's just that little bit extra that everyone needs. Spacious, open plan, super kitchen with oak cabinets and skylight to let the sunshine in, dining(or family) room with sliding doors out to the deck and gorgeous backyard. 3 nice sized bedrooms up, master features a 3 piece en suite, so there's no lineups. Basement finished with an enormous rec room and a bedroom. Central air conditioning. This property has been lovingly maintained with newer fences, deck, garage door and driveway.

# **Community Information**

Address 120 Arlington Drive

Area St. Albert
Subdivision Akinsdale
City St. Albert
County ALBERTA

Province AB

Postal Code T8N 2Y9