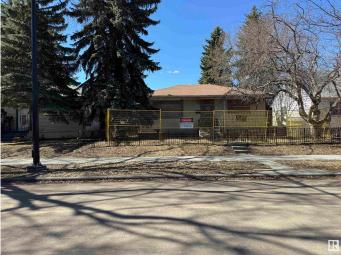

#### \$334,000

0 Bedroom, 0.00 Bathroom, Single Family on 0.00 Acres

Woodcroft, Edmonton, AB

Investors Alert!! Infill land in the well -soughtout area massive lot (50x132) in Woodcroft Zone for RF1. Great investment property or re-development Opportunity a block away from THE TELUS WORLD CENTER, CLOSE TO DOWNTOWN. SELLER WILL PROVIDE TITLE INSURANCE IN LIEU OF RPR

## **Community Information**

| Address     | 11544 140 Street |
|-------------|------------------|
| Area        | Edmonton         |
| Subdivision | Woodcroft        |
| City        | Edmonton         |
| County      | ALBERTA          |
| Province    | AB               |
| Postal Code | T5M 1S7          |