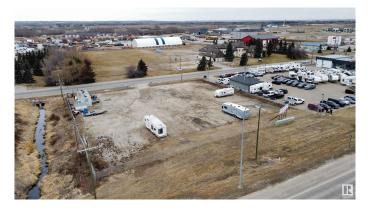

## \$950,000

0 Bedroom, 0.00 Bathroom, Land Commercial on 0.00 Acres

North Business Park, Stony Plain, AB

HIGHWAY FRONTAGE!!! 215' of highway frontage on this Business Industrial lot in Stony Plain. Highway 16A sees over 24,000 vehicles per day!. This 1.13 acre lot is fully fenced with a gravel base. 215'x229'. All services at the property line and all off site levies have been paid. Great access to highway 16A and very convenient access to Yellowhead Highway 16 as well.