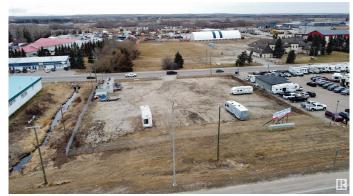

## \$950,000

0 Bedroom, 0.00 Bathroom, Land Commercial on 0.00 Acres

North Business Park, Stony Plain, AB

HIGHWAY FRONTAGE!!! 215' of highway frontage on this Business Industrial lot in Stony Plain. Highway 16A sees over 24,000 vehicles per day!. This 1.13 acre lot is fully fenced with a gravel base. 215'x229'. All services at the property line and all off site levies have been paid. Great access to highway 16A and very convenient access to Yellowhead Highway 16 as well.