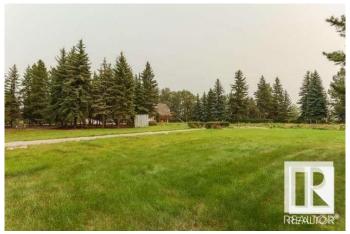

## \$1,500,000

0 Bedroom, 0.00 Bathroom, Single Family on 0.00 Acres

Donsdale, Edmonton, AB

DREAM STREET! Build your legacy. Imagine the possibilities for a unique estate home on 73 foot frontage on Donsdale Drive. 12,825 SQ FT one four premier lots on the river's edge on Donsdale Drive. No time limit to build, choose your own builder. Some architectural controls apply. The lot will be fully serviced and ready to build. Visualize manicured grounds evocative gardens a sprawling estate that boasts privacy and serenity with spectacular views within the city limits. Mature trees tower over the property offering a park-like setting. Make it your ultimate achievement award...a family legacy. Endless possibilities for a great family estate Prestigious Donsdale Drive on the river is home to some of Edmonton's finest estate homes. Easy access to all amenities. SPECTACULAR!