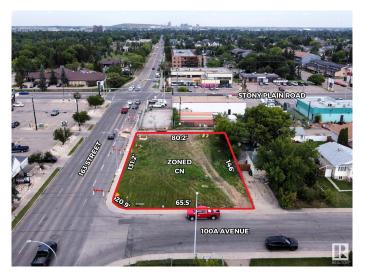

## \$639,900

0 Bedroom, 0.00 Bathroom, Land Commercial on 0.00 Acres

Glenwood (Edmonton), Edmonton, AB

Prime development opportunity on a highly visible CN zoned corner lot! Located in a bustling commercial district, this flat vacant land is perfect for a variety of business ventures, including retail, office, or mixed-use developments. With its CN zoning, the property allows for a wide range of commercial uses, providing maximum flexibility for your business needs. This corner lot offers excellent street frontage, ensuring high traffic visibility and easy accessibility for customers and clients. Situated in a vibrant commercial district, this site offers unparalleled opportunities for development in a growing area. Surrounded by established businesses and with close proximity to major roads, this site provides the perfect location for a new commercial project. Capitalize on this prime piece of real estate and bring your development vision to life.