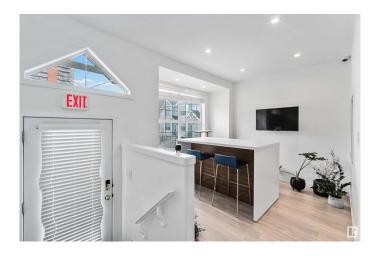

#### \$435,000

2 Bedroom, 1.50 Bathroom, 1,354 sqft Condo / Townhouse on 0.00 Acres

Downtown (Edmonton), Edmonton, AB

PRIME LOCATION & VERSATILE **OPPORTUNITY!** This rare DOWNTOWN townhome blends lifestyle and flexibility. Located on 111 St across from Grant MacEwan, steps from Tim Hortons, Brewery District, Rogers Place & Jasper Ave. Zoned COMMERCIAL DC2, it's fully renovated & wired as an officeâ€"ideal as a high-end home, retail space, or live-work setup! Fully fenced with a large front deck leading to double doors, 9 ft ceilings, open concept living/conference room & den. Stylish vinyl plank floors, modern kitchen w/ sleek cabinetry & SS appliances. Upstairs has 2 spacious beds/offices + bonus room, 3pc bath & laundry. DOUBLE ATTACHED TANDEM GARAGE + ample street parking. Flexible use + unbeatable location = a must see!