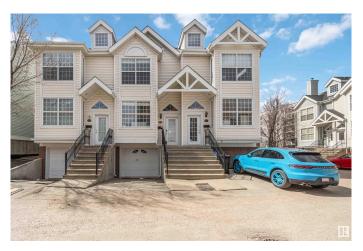

# \$435,000 - 2 10235 111 Street, Edmonton

MLS® #E4430745

#### \$435,000

2 Bedroom, 1.50 Bathroom, 1,354 sqft Condo / Townhouse on 0.00 Acres

Downtown (Edmonton), Edmonton, AB

PRIME LOCATION & VERSATILE **OPPORTUNITY!** This rare DOWNTOWN townhome blends lifestyle and flexibility. Located on 111 St across from Grant MacEwan, steps from Tim Hortons, Brewery District, Rogers Place & Jasper Ave. Zoned COMMERCIAL DC2, it's fully renovated & wired as an officeâ€"ideal as a high-end home, retail space, or live-work setup! Fully fenced with a large front deck leading to double doors, 9 ft ceilings, open concept living/conference room & den. Stylish vinyl plank floors, modern kitchen w/ sleek cabinetry & SS appliances. Upstairs has 2 spacious beds/offices + bonus room, 3pc bath & laundry. DOUBLE ATTACHED TANDEM GARAGE + ample street parking. Flexible use + unbeatable location = a must see!