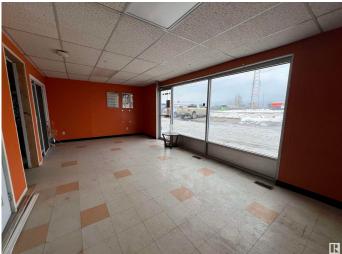

#### \$0

0 Bedroom, 0.00 Bathroom, Industrial on 0.00 Acres

Diamond Industrial Park, Spruce Grove, AB

1960 Sq Ft Industrial Bay for lease. Bay is approx 46 Feet long, with additional office space in front and an additional 750 sq ft mezzanine above. 12' overhead door. One washroom and lots of light in office area. Ample parking and shared yard space. Zoned M1 General Industrial. Uses ranging from Automotive Services to Office Services and Retail. Available Immediately.