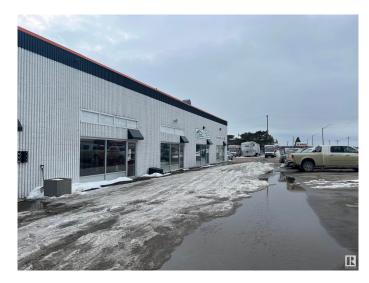

#### \$0

0 Bedroom, 0.00 Bathroom, Industrial on 0.00 Acres

Diamond Industrial Park, Spruce Grove, AB

1960 Sq Ft Industrial Bay for lease. Bay is approx 46 Feet long, with additional office space in front and an additional 750 sq ft mezzanine above. 12' overhead door. One washroom and lots of light in office area. Ample parking and shared yard space. Zoned M1 General Industrial. Uses ranging from Automotive Services to Office Services and Retail. Available Immediately.