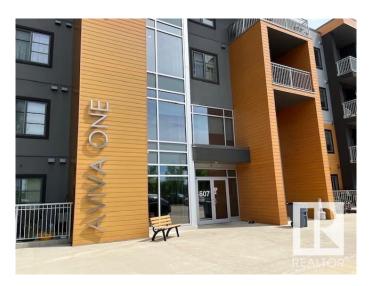

### \$295,000

2 Bedroom, 2.00 Bathroom, 1,077 sqft Condo / Townhouse on 0.00 Acres

Albany, Edmonton, AB

OUTSTANDING corner and unit with two parking stalls. One underground heated stall, and one outside stall right outside the stairway door. Original owner unit. Facing Southwest this unit is flooded with sunlight from the extra large windows and the patio door doors leading to the spacious balcony at the treetop level. The kitchen has a large appealing island and open to the living area. The primary bedroom is balanced with his and her closets leading to the full walk-in shower en suite bath. In suite, laundry and top notch reputation building in a very convenient location.

#### **Exterior**

Exterior Wood, Metal, Stucco

Exterior Features Public Transportation, Schools, See Remarks

Roof Asphalt Shingles

Construction Wood, Metal, Stucco

Foundation Concrete Perimeter