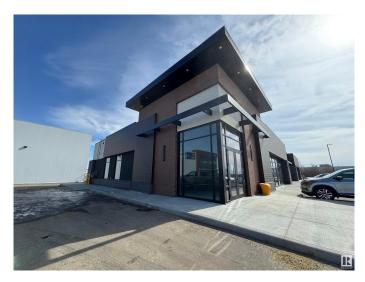

#### \$0

0 Bedroom, 0.00 Bathroom, Retail on 0.00 Acres

Pylypow Industrial, Edmonton, AB

Welcome to the Elite Centre on 50th, a premium retail opportunity located at the high-traffic intersection of 50 Street and Roper Road. This corner retail condo bay offers  $\hat{A}\pm 1,469$  sq. ft. of efficient space ideal for restaurant or retail use, with flexible build-out options to suit your needs. Secure exclusive use as the only pizza restaurant in the complex, providing a rare opportunity to capture a strong customer base.

# Exterior

Exterior Block Construction Block