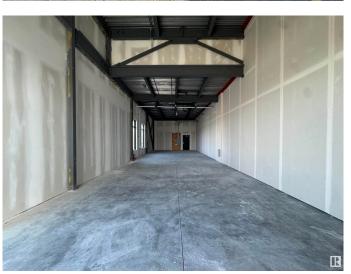

#### \$0

0 Bedroom, 0.00 Bathroom, Retail on 0.00 Acres

Pylypow Industrial, Edmonton, AB

Welcome to the Elite Centre on 50th, a premium retail opportunity located at the high-traffic intersection of 50 Street and Roper Road. This corner retail condo bay offers  $\hat{A}\pm 1,469$  sq. ft. of efficient space ideal for restaurant or retail use, with flexible build-out options to suit your needs. Secure exclusive use as the only pizza restaurant in the complex, providing a rare opportunity to capture a strong customer base.