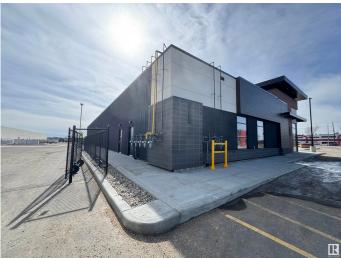

#### \$0

0 Bedroom, 0.00 Bathroom, Retail on 0.00 Acres

Pylypow Industrial, Edmonton, AB

Welcome to the Elite Centre on 50th, a premium retail opportunity located at the high-traffic intersection of 50 Street and Roper Road. This corner retail condo bay offers  $\hat{A}\pm 1,469$  sq. ft. of efficient space ideal for restaurant or retail use, with flexible build-out options to suit your needs. Secure exclusive use as the only pizza restaurant in the complex, providing a rare opportunity to capture a strong customer base.

# Exterior

Exterior Block Construction Block