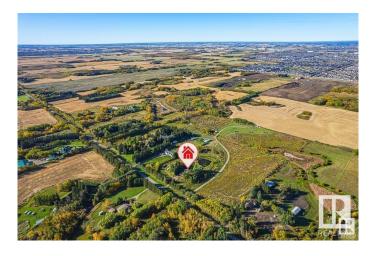

## \$3,600,000

0 Bedroom, 0.00 Bathroom, Land Commercial on 0.00 Acres

Meltwater, Edmonton, AB

VERY RARE OFFERING! 19.9 ACRES OF VERY ATTRACTIVE RE-DEVELOPMENT LAND LOCATED ONE MINUTE SOUTH OF THE NEW SOUTH EDMONTON CHARLESWORTH NEIGHBOURHOOD! This is a great opportunity for the new owner of this beautiful parcel of land. The property boasts a WALK-OUT BI-LEVEL WITH 4 BEDROOMS AND WALK-OUT BASEMENT along with a large double attached garage. The land has been annexed by the City of Edmonton and it's currently zoned Agricultural/Transitional Zoning and the City will allow a NUMBER OF **DEVELOPMENTS ON THE SITE INCLUDING: RESIDENTIAL** REDEVELOPMENT, RELIGIOUS ASSEMBLIES, SPORTS FACILITIES, GREENHOUSES ETC. The permitted uses are discretionary and can be found on the City of Edmonton Website, Situated Close To All Amenities Ever Desired, DO NOT MISS OUT, **VIEW TODAY!!** 

# **Community Information**

Address 1450 34 Street

Area Edmonton
Subdivision Meltwater
City Edmonton
County ALBERTA

Province AB

Postal Code T6X 1A5