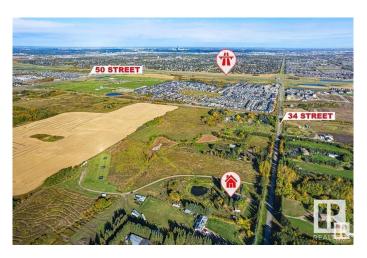

## \$3,600,000

0 Bedroom, 0.00 Bathroom, Land Commercial on 0.00 Acres

Meltwater, Edmonton, AB

VERY RARE OFFERING! 19.9 ACRES OF VERY ATTRACTIVE RE-DEVELOPMENT LAND LOCATED ONE MINUTE SOUTH OF THE NEW SOUTH EDMONTON CHARLESWORTH NEIGHBOURHOOD! This is a great opportunity for the new owner of this beautiful parcel of land. The property boasts a WALK-OUT BI-LEVEL WITH 4 BEDROOMS AND WALK-OUT BASEMENT along with a large double attached garage. The land has been annexed by the City of Edmonton and it's currently zoned Agricultural/Transitional Zoning and the City will allow a NUMBER OF **DEVELOPMENTS ON THE SITE INCLUDING: RESIDENTIAL** REDEVELOPMENT, RELIGIOUS ASSEMBLIES, SPORTS FACILITIES, GREENHOUSES ETC. The permitted uses are discretionary and can be found on the City of Edmonton Website, Situated Close To All Amenities Ever Desired, DO NOT MISS OUT, **VIEW TODAY!!** 

# **Community Information**

Address 1450 34 Street

Area Edmonton
Subdivision Meltwater
City Edmonton
County ALBERTA

Province AB

Postal Code T6X 1A5