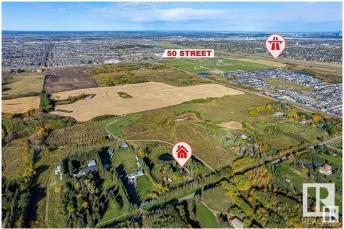

## \$3,600,000

0 Bedroom, 0.00 Bathroom, Land Commercial on 0.00 Acres

Meltwater, Edmonton, AB

VERY RARE OFFERING! 19.9 ACRES OF VERY ATTRACTIVE RE-DEVELOPMENT LAND LOCATED ONE MINUTE SOUTH OF THE NEW SOUTH EDMONTON CHARLESWORTH NEIGHBOURHOOD! This is a great opportunity for the new owner of this beautiful parcel of land. The property boasts a WALK-OUT BI-LEVEL WITH 4 BEDROOMS AND WALK-OUT BASEMENT along with a large double attached garage. The land has been annexed by the City of Edmonton and it's currently zoned Agricultural/Transitional Zoning and the City will allow a NUMBER OF **DEVELOPMENTS ON THE SITE INCLUDING: RESIDENTIAL** REDEVELOPMENT, RELIGIOUS ASSEMBLIES, SPORTS FACILITIES, GREENHOUSES ETC. The permitted uses are discretionary and can be found on the City of Edmonton Website, Situated Close To All Amenities Ever Desired, DO NOT MISS OUT, **VIEW TODAY!!** 

# **Community Information**

Address 1450 34 Street

Area Edmonton
Subdivision Meltwater
City Edmonton
County ALBERTA

Province AB

Postal Code T6X 1A5