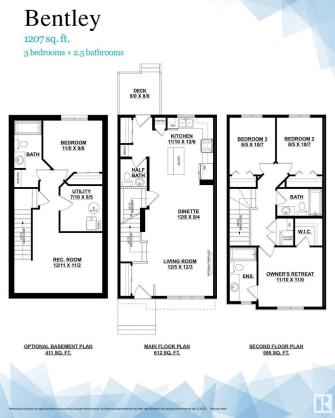

#### \$434,998

3 Bedroom, 2.50 Bathroom, 1,207 sqft Single Family on 0.00 Acres

Keswick Area, Edmonton, AB

NO CONDO FEES and AMAZING VALUE! You read that right welcome to this brand new townhouse unit the "Bentley― Built by StreetSide Developments and is located in one of Edmonton's newest premier south west communities of Keswick. With almost 1210 square Feet, front and back yard is landscaped, fully fenced, deck and a double detached garage, this opportunity is perfect for a young family or young couple. Your main floor is complete with upgrade luxury Laminate and Vinyl plank flooring throughout the great room and the kitchen. Highlighted in your new kitchen are upgraded cabinets, upgraded counter tops and a tile back splash. Finishing off the main level is a 2 piece bathroom. The upper level has 3 bedrooms and 2 full bathrooms that is perfect for a first time buyer. This home is now move in ready !

#### **Essential Information**

| MLS® #         | E4429721  |
|----------------|-----------|
| Price          | \$434,998 |
| Bedrooms       | 3         |
| Bathrooms      | 2.50      |
| Full Baths     | 2         |
| Half Baths     | 1         |
| Square Footage | 1,207     |