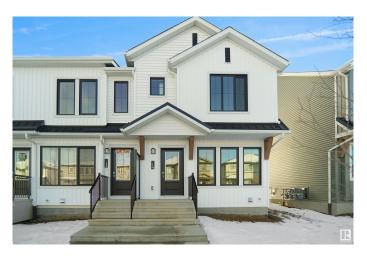

# **\$339,998 - 465 Aster Drive, Edmonton**

MLS® #E4429510

#### \$339.998

2 Bedroom, 2.00 Bathroom, 922 sqft Single Family on 0.00 Acres

Aster, Edmonton, AB

\*\*\* UNDER CONSTRUCTION \*\*\* Welcome home to this brand new row house unit the "Brooke― Built by StreetSide Developments and is located in one of South East Edmonton's newest premier communities of Aster. With almost 930 square Feet, it comes with front yard landscaping and a single over sized rear detached parking pad this opportunity is perfect for a young family or young couple. Your main floor is complete with upgrade luxury Vinyl Plank flooring throughout the great room and the kitchen. room. Highlighted in your new kitchen are upgraded cabinet and a tile back splash. The upper level has 2 bedrooms and 2 full bathrooms. This home also comes with a unfinished basement perfect for a future development. \*\*\*Home is under construction and the photos are of the show home colors and finishing's may vary, will be complete in September / October of this year \*\*\*

#### **Exterior**

Exterior Wood, Vinyl

Exterior Features Golf Nearby, Landscaped, Park/Reserve, Playground Nearby, Public

Transportation, Schools, Shopping Nearby, See Remarks

Roof Asphalt Shingles

Construction Wood, Vinyl