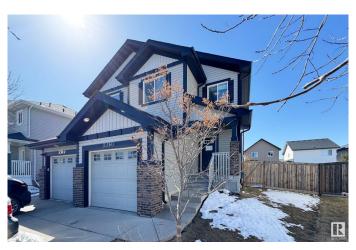

### \$430,000

3 Bedroom, 2.50 Bathroom, 1,508 sqft Single Family on 0.00 Acres

Callaghan, Edmonton, AB

2-storey !/2 Duplex Great family home with partially finished basement 3 bedrooms 3 baths providing ample facilities for family members. Family Room a space for family gatherings and relaxation. The rec room a additional area for recreation, play, or hobbies. This home is located in a great area, close to schools, making it convenient for families. This home provides a balance of personal and communal spaces, essential for family living, alongside the advantage of being in a community-friendly environment.

#### **Exterior**

Exterior Wood, Stone, Vinyl

Exterior Features Flat Site

Roof Asphalt Shingles

Construction Wood, Stone, Vinyl

Foundation Concrete Perimeter