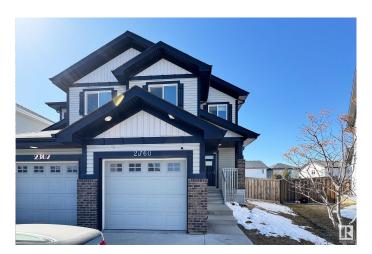

# \$430,000 - 2360 Casselman Crescent, Edmonton

MLS® #E4429426

### \$430,000

3 Bedroom, 2.50 Bathroom, 1,508 sqft Single Family on 0.00 Acres

Callaghan, Edmonton, AB

2-storey !/2 Duplex Great family home with partially finished basement 3 bedrooms 3 baths providing ample facilities for family members. Family Room a space for family gatherings and relaxation. The rec room a additional area for recreation, play, or hobbies. This home is located in a great area, close to schools, making it convenient for families. This home provides a balance of personal and communal spaces, essential for family living, alongside the advantage of being in a community-friendly environment.

#### **Essential Information**

MLS® # E4429426 Price \$430,000

Bedrooms 3
Bathrooms 2.50

Full Baths 2
Half Baths 1

Square Footage 1,508

Acres 0.00 Year Built 2013

Type Single Family

Sub-Type Half Duplex