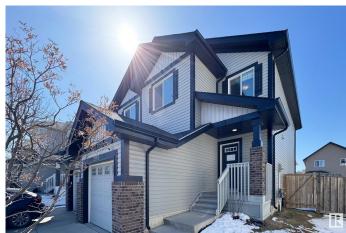

### \$430,000

3 Bedroom, 2.50 Bathroom, 1,508 sqft Single Family on 0.00 Acres

Callaghan, Edmonton, AB

2-storey !/2 Duplex Great family home with partially finished basement 3 bedrooms 3 baths providing ample facilities for family members. Family Room a space for family gatherings and relaxation. The rec room a additional area for recreation, play, or hobbies. This home is located in a great area, close to schools, making it convenient for families. This home provides a balance of personal and communal spaces, essential for family living, alongside the advantage of being in a community-friendly environment.

#### **Exterior**

Exterior Wood, Stone, Vinyl

Exterior Features Flat Site

Roof Asphalt Shingles

Construction Wood, Stone, Vinyl

Foundation Concrete Perimeter