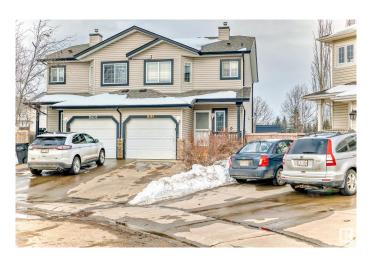

# \$379,999 - 11404 169 Avenue, Edmonton

MLS® #E4428810

## \$379.999

3 Bedroom, 3.00 Bathroom, 1,222 sqft Single Family on 0.00 Acres

Canossa, Edmonton, AB

Welcome to this stunning 3-bedroom, 3-bathroom half duplex in the desirable Canossa community. Set on a spacious private lot backing onto a park, this home is nestled in a quiet cul-de-sac. Enjoy an open-concept design with a well-appointed kitchen featuring ample storage and counter spaceâ€"ideal for entertaining. Step outside to your own outdoor oasis, complete with a large deck, raised fire pit, and professionally landscaped backyard. Upstairs, the oversized master bedroom offers a 4-piece ensuite, with two additional bedrooms and a second 4-piece bath. The fully finished basement includes a spacious family room and a 3-piece bath. Close to the Edmonton Military Garrison, public transit, shopping, schools, and the Anthony Henday, this home is perfect for a growing family

Year Built 2003

Type Single Family

Sub-Type Half Duplex

Style 2 Storey

Status Active