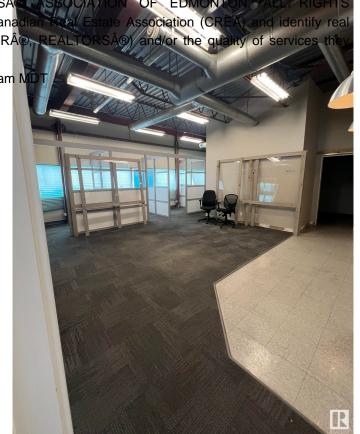

### \$0

0 Bedroom, 0.00 Bathroom, Retail on 0.00 Acres

Steinhauer, Edmonton, AB

Second Floor corner unit consisting of 2133 Square Feet. Bathroom in unit. Currently features multiple offices and open spaces. Located in a major shopping center with great exposure. 150 parking stalls. Mall is surrounded by residential neighbourhoods in a strategic location.