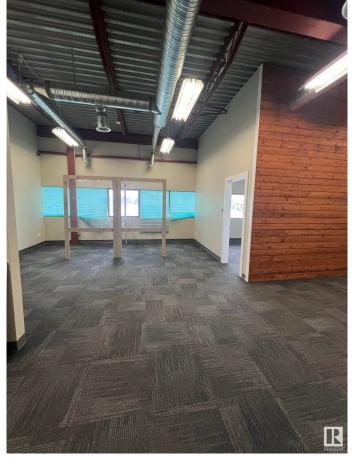

### \$0

0 Bedroom, 0.00 Bathroom, Retail on 0.00 Acres

Steinhauer, Edmonton, AB

Second Floor corner unit consisting of 2133 Square Feet. Bathroom in unit. Currently features multiple offices and open spaces. Located in a major shopping center with great exposure. 150 parking stalls. Mall is surrounded by residential neighbourhoods in a strategic location.