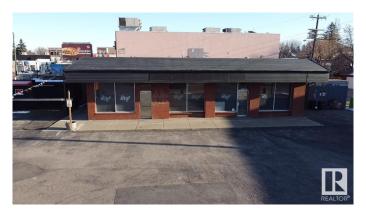

# \$2,100,000

0 Bedroom, 0.00 Bathroom, Land Commercial on 0.00 Acres

Westmount, Edmonton, AB

Prime Corner Lot in Westmount with Exceptional Redevelopment Opportunity. This high-profile corner lot is located in the heart of Edmonton's vibrant Westmount neighborhood, offering unmatched visibility along 124 Street and 107 Avenueâ€"a major commuter corridor with over 32,933 vehicles passing daily. This property presents a rare opportunity for redevelopment in one of Edmonton's most sought-after districts. Located in the cityâ€<sup>™</sup>s premier main street shopping district, home to over 280 businesses, this site is perfectly positioned for a multi-family residential, mixed-use commercial, or retail redevelopment. With increasing demand for urban infill projects, this site is a perfect investment for developers and investors looking to capitalize on Edmonton's growing mixed-use and residential market.

# **Community Information**

| Address     | 12320 107 Avenue |
|-------------|------------------|
| Area        | Edmonton         |
| Subdivision | Westmount        |
| City        | Edmonton         |
| County      | ALBERTA          |
| Province    | AB               |
| Postal Code | T5M 1Z1          |
|             |                  |