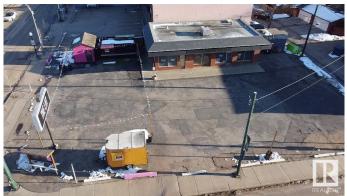

# \$2,100,000

0 Bedroom, 0.00 Bathroom, Land Commercial on 0.00 Acres

Westmount, Edmonton, AB

Prime Corner Lot in Westmount with Exceptional Redevelopment Opportunity. This high-profile corner lot is located in the heart of Edmonton's vibrant Westmount neighborhood, offering unmatched visibility along 124 Street and 107 Avenueâ€"a major commuter corridor with over 32,933 vehicles passing daily. This property presents a rare opportunity for redevelopment in one of Edmonton's most sought-after districts. Located in the cityâ€<sup>™</sup>s premier main street shopping district, home to over 280 businesses, this site is perfectly positioned for a multi-family residential, mixed-use commercial, or retail redevelopment. With increasing demand for urban infill projects, this site is a perfect investment for developers and investors looking to capitalize on Edmonton's growing mixed-use and residential market.

# **Community Information**

| Address     | 12320 107 Avenue |
|-------------|------------------|
| Area        | Edmonton         |
| Subdivision | Westmount        |
| City        | Edmonton         |
| County      | ALBERTA          |
| Province    | AB               |
| Postal Code | T5M 1Z1          |
|             |                  |